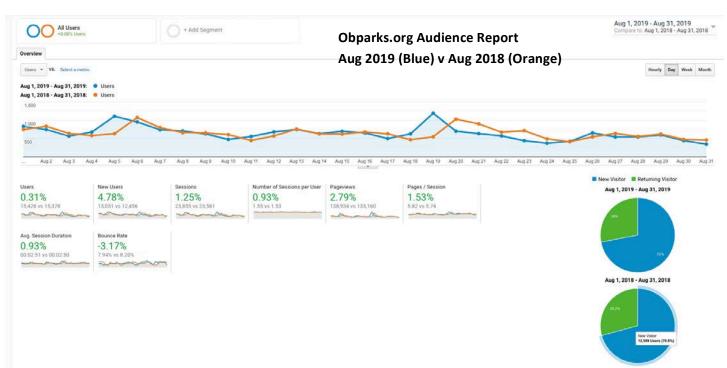

ics** 

Total Likes Posts Reach Avg

2655 (Up 51) 18 671

#### Instagram followers up 8 to 769

#### **Top Facebook post for August**



#### Obparks.org acquisition value

 Referral Values
 August 2019

 Direct:
 \$115,905.25

 External Refs:
 \$6,676.00

 Organic Search:
 \$7,782.00

 Email/Other:
 \$508

#### **Ecommerce Total:**

Aug 2019: \$131,021 v. Aug 2018: \$125,416 YTD 2019: \$704,180 v. YTD 2018: \$567,612

#### **Top Pages**

- 1. Home
- 2. Facilities/Splash Island
- 3. Programs/aquatics
- 4. Facilities/FAC
- 5. Facilities/FRC
- 6. Facilities/CPW
- 7. /Tennis Programs
- 8. /parties and Rentals
- 9. /obparks
- 10. /Programs/swimlessons

Top Referral Sites/User: mykidlist.com,

Tennis Source, Actie

#### Top Referral Sites/Revenue

Activenet, Tennis Source, calameo.com, emails





### Memo

**To:** Board of Commissioners and Executive Director, Laure Kosey

From: Marco Salinas, Chief Financial Officer

**Date:** September 10, 2019 **Re:** August 2019 Financials

#### **General Fund**

We have now completed four months of our current fiscal year. Year-to-date (YTD) revenues, expenditures, and transfers out in this fund equal \$1,411,015, \$800,479 and \$0, respectively. This is resulting in a YTD net surplus of \$610,536 which is a decrease over last year's net surplus of \$670,440. Following is additional commentary:

- <u>Revenues-</u> Total YTD revenues are favorable against budget at 51% and are also in-line with the prior year.
   Although property taxes are slightly lower than prior year, we are benefitting from higher Personal Property Replacement Taxes (P