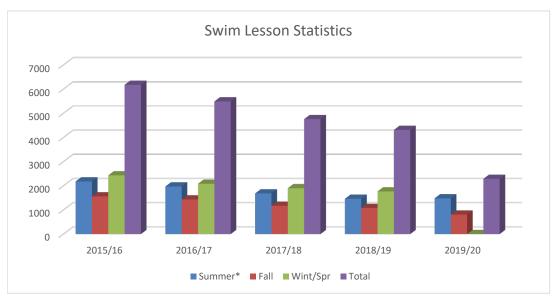

removed from summer lesson totals and moved to swim team numbers for better accuracy

|         |        | S           | wim Team | Statistics      |                |       |
|---------|--------|-------------|----------|-----------------|----------------|-------|
|         | Summer | Fall/Winter | Spring   | Spring Training | Stroke Clinic* | Total |
| 2015/16 | 34     | 56          | 53       | 84              | 18             | 245   |
| 2016/17 | 51     | 68          | 35       | 52              | 6              | 212   |
| 2017/18 | 32     | 65          | 46       | 73              | 9              | 225   |
| 2018/19 | 71     | 80          | 77       | 100             | 18             | 346   |
| 2019/20 | 79     | 38          | 0        | 0               | not offered    | 117   |





# Oak Brook Park District Aquatic Center Aquatic Party Statistics

|                                |     |     | 2019 | 9 Aquat | ic Party | Statisti | cs  |     |      |     |     |     |       |
|--------------------------------|-----|-----|------|---------|----------|----------|-----|-----|------|-----|-----|-----|-------|
| Total # Parties                | Jan | Feb | Mar  | Apr     | May      | Jun      | Jul | Aug | Sept | Oct | Nov | Dec | Total |
| Splash Birthday                | 15  | 9   | 24   | 15      | 15       | 12       | 6   | 5   | 4    |     |     |     | 105   |
| Super Splash Birthday          | 7   | 3   | 11   | 10      | 10       | 10       | 11  | 12  | 8    |     |     |     | 82    |
| Group (by day)                 | 7   | 8   | 2    | 8       | 7        |