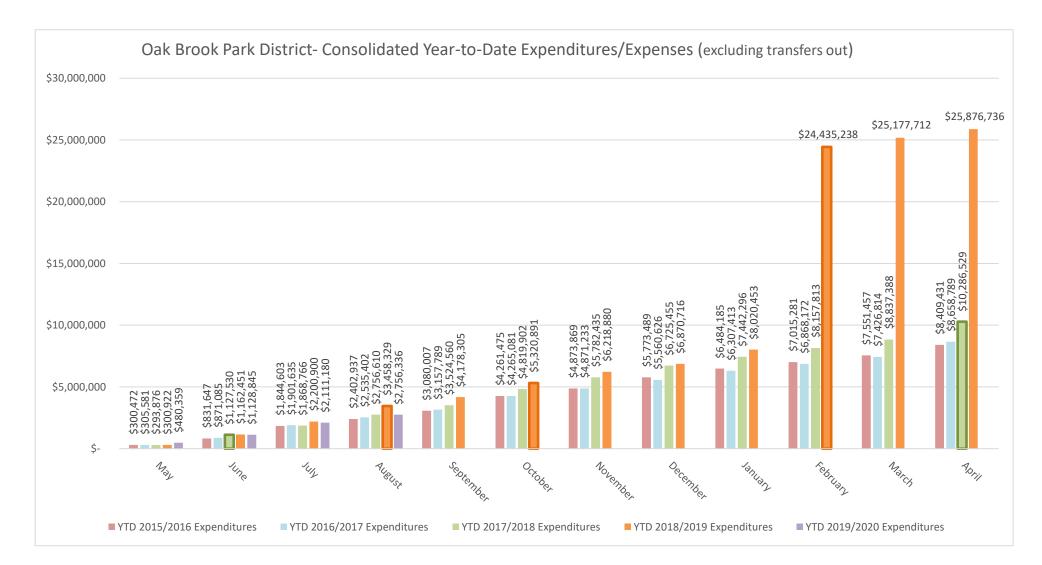

#### **NOTES**

2017/2018:

2018/2019:

During June 2017 and 2018 the Park District recognized three payroll disbursements when compared to two disbursements in June of 2015 & 2016. This is one of the reasons for the increased Y-T-D expenditures in June 2017 and 2018 over the same period in 2016 and 2015. The increased expenditures as of April 30, 2018 are primarily due to increased capital expenditures in our Capital Projects Fund (family locker room) and Tennis Center (HVAC upgrade, reflective ceiling). The large increase in expenditures during August 2018 is due to the additional capital costs incurred for our Central Park improvement project. During that month we recognized \$502,035 in capital costs which brings the YTD total to \$936,997. In the prior year we had only recognized \$43,525 in capital costs as of the end of August 2017. Additionally, this fiscal year includes new expenditures related to our management of the Village's aquatic center. In February 2019 the District recorded \$15.8 million in capital expenditures for the purchase of 34 acres of land.