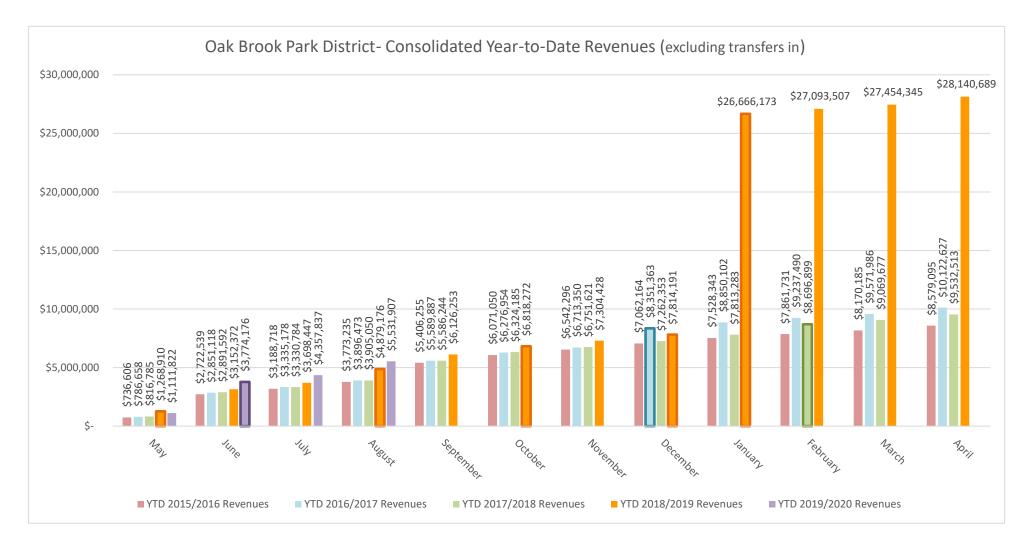

#### **NOTES**

2018/2019:

2016/2017: In December 2016 we recorded \$1,163,610 in bond proceeds in the Capital Projects Fund. This is the primary reason for the large increase in YTD revenues during FY 2016/2017.

2017/2018: In February 2018 we recorded \$500,000 in debt certificate proceeds in the Capital Projects Fund and such proceeds are being used to fund the construction of the universal playground. This is one reason for the large increase in YTD revenues.

Historically, we have received the largest portions of our property taxes in June and September. In FY 2018/2019 we received approximately \$418,000 in property taxes in May and another \$522,000 in August; a month earlier than usual. In addition, this fiscal year is benefitting from approximately \$229,000 in new revenues related to our management of the Village's aquatic center. Tennis group lesson revenue is also significantly higher than prior year. In January 2019 the District received approximately \$18.1 million in bond proceeds to be used for the purchase of 34 acres of land.

2019/2020: The large increase in YTD revenues beginning in June 2019 is attributed to the increase in property tax receipts in our Debt Service Fund for the repayment of our 2019 "referendum" bonds. The 1st payment on these bonds is scheduled for October 30, 2019.