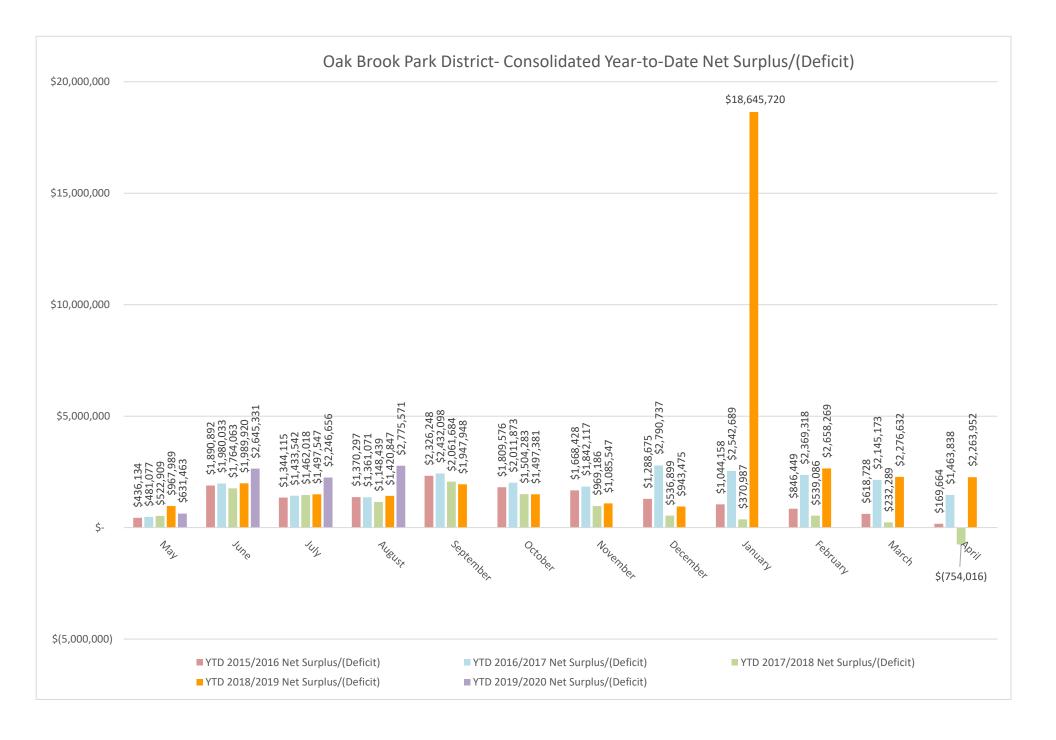

#### **NOTES**

2018/2019:

2016/2017: In December 2016 we recorded \$1,163,610 in bond proceeds in the Capital Projects Fund. This is the primary reason for the large increase in YTD revenues during FY 2016/2017.

2017/2018: In February 2018 we recorded \$500,000 in debt certificate proceeds in the Capital Projects Fund and such proceeds are being used to fund the construction of the universal playground. This is one reason for the large increase in YTD revenues.

Historically, we have received the largest portions of our property taxes in June and September. In FY 2018/2019 we received approximately \$418,000 in property taxes in May and another \$522,000 in August; a month earlier than usual. In addition, this fiscal year is benefitting from approximately \$229,000 in new revenues related to our management of the Village's aquatic center. Tennis group lesson revenue is also significantly higher than prior year. In January 2019 the District received approximately \$18.1 million in bond proceeds to be used for the purchase of 34 acres of land.

2019/2020: The large increase in YTD revenues beginning in June 2019 is attributed to the increase in property tax receipts in our Debt Service Fund for the repayment of our 2019 "referendum" bonds. The 1st payment on these bonds is scheduled for October 30, 2019.

#### **NOTES**

2017/2018:

2018/2019:

During June 2017 and 2018 the Park District recognized three payroll disbursements when compared to two disbursements in June of 2015 & 2016. This is one of the reasons for the increased Y-T-D expenditures in June 2017 and 2018 over the same period in 2016 and 2015. The increased expenditures as of April 30, 2018 are primarily due to increased capital expenditures in our Capital Projects Fund (family locker room) and Tennis Center (HVAC upgrade, reflective ceiling). The large increase in expenditures during August 2018 is due to the additional capital costs incurred for our Central Park improvement project. During that month we recognized \$502,035 in capital costs which brings the YTD total to \$936,997. In the prior year we had only recognized \$43,525 in capital costs as of the end of August 2017. Additionally, this fiscal year includes new expenditures related to our management of the Village's aquatic center. In February 2019 the District recorded \$15.8 million in capital expenditures for the purchase of 34 acres of land.