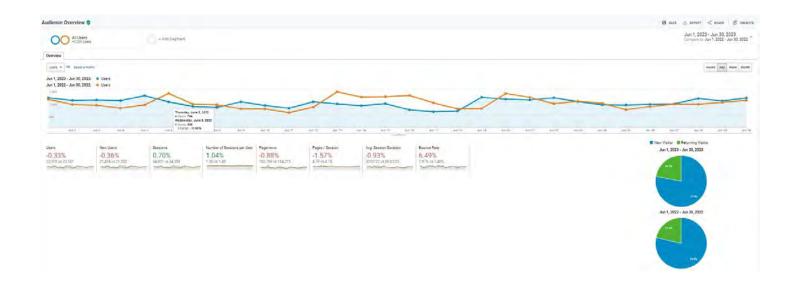

ible power supplies were installed in the server room. These will continue to ensure constant clean power to the servers and other electronic equipment. Additionally, new battery packs were installed in an older unit.

#### **Corporate and Community Relations:**

 Sponsorships
 \$ 5,000.00

 Advertising
 \$ 1,100.00

 Vendors
 \$ 1,250.00

 In-Kind Donations
 \$ 12,126.57

 Oak Brook Park District Foundation
 \$ 7,100.00

 Total for June:
 \$ 26,576.57

#### **Marketing & Communications Report:**

#### **Facebook Analytics**

Followers: 4,737 (up 31)

Posts: 50 Post Reach

(organic and paid): 29,168

## **Instagram Analytics**

Total Followers: 1,929 (up 53)

Posts: 30

Top Post Reach: 347

## **Twitter Analytics**

Total Followers: 1,121 (up 4)

Posts: 26

Top Post Impressions: 60









# June 2023 Top pages\*

- 1. Facilities/Splash Island
- 2. obparks.org
- 3. Facilities/Family Aquatic Center
- 4. Facilities/Splash Island
- 5. Programs/Aquatics
- 6. Special Events
- 7. Facilities/Central Park West
- 8. Membership Opportunities
- 9. Programs/Aquatics/Swim Lessons
- 10. Pickleball

# obparks.org Acquisition Value\*

| <b>Referral Percentage Values</b> | June 2023 | June 2022 |
|-----------------------------------|-----------|-----------|
| Direct:                           | 38.5%     | 39.9%     |
| Organic Search:                   | 55.5%     | 54.2%     |
| Social:                           | 2.5%      | 2.4%      |
| Referrals:                        | 3.4%      | 3.4%      |

## June 2023 Top Products\*

- 1. Barks and Brews (w/beverages)
- 2. Flag Football
- 3. W