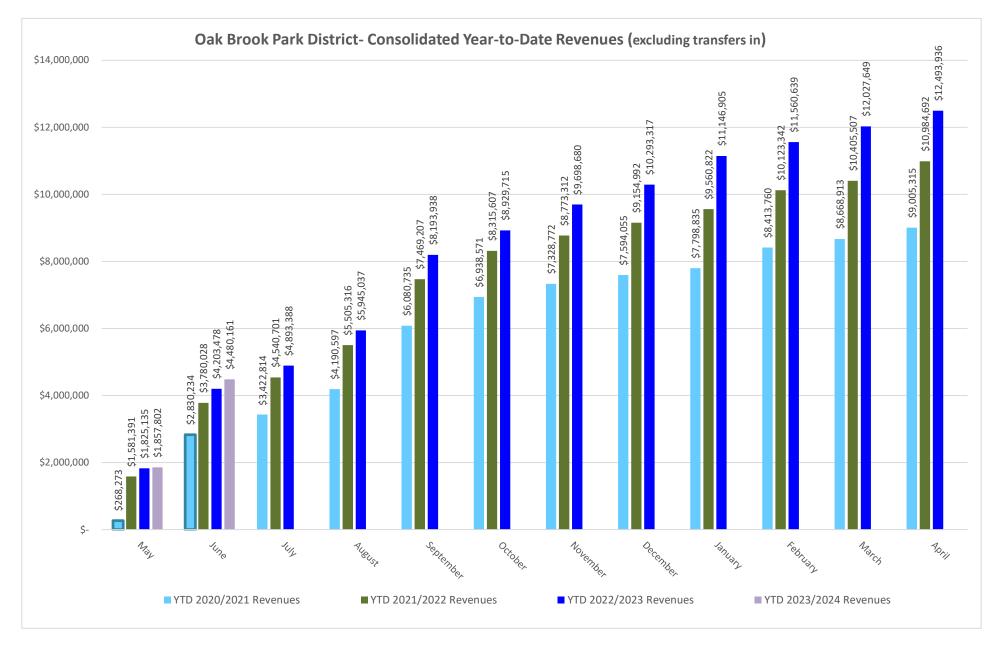

### General Fund Revenue and Expenditure Summary - Unaudited Fiscal Year-to-Date Activity through June 30 2023 and 2022 16.67% completed (2 out of 12 months)

|                                                            |                              | Highlight           | Fiscal Yea<br>ed items reflect | r 2023/2024-<br>more than 8.3 |                            | FY 2023/2024 compared to FY 2022/2023-<br>Highlighted items reflect more than 10% variance |                                        |                                                                           |                   |  |  |
|------------------------------------------------------------|------------------------------|---------------------|--------------------------------|-------------------------------|----------------------------|--------------------------------------------------------------------------------------------|----------------------------------------|---------------------------------------------------------------------------|-------------------|--|--|
|                                                            | Original<br>Annual<br>Budget | June 2023<br>Actual | Year-To-Date<br>(YTD) Actual   | Encumbered                    | YTD Actual +<br>Encumbered | YTD Actual, as<br>a % of Original<br>Annual Budget                                         | Fiscal Year<br>2022/2023<br>YTD Actual | FY 2023/2024 YTD<br>Actual Higher/(Lower)<br>than 2022/2023 YTD<br>Actual | Percent<br>Change |  |  |
| <u>REVENUES</u>                                            |                              |                     |                                |                               |                            |                                                                                            |                                        |                                                                           |                   |  |  |
| Administration                                             | \$ -                         | \$ -                | \$ -                           | \$ -                          | \$ -                       | N/A                                                                                        | \$ -                                   | \$ -                                                                      | N/A               |  |  |
| Finance                                                    |                              |                     |                                |                               |                            |                                                                                            |                                        |                                                                           |                   |  |  |
| Property Taxes                                             | 1,773,687                    | 752,867             | 955,832                        | -                             | 955,832                    | 53.9%                                                                                      | 780,433                                | 175,399                                                                   | 22.5%             |  |  |
| Personal Prop. Repl. Taxes                                 | 324,515                      | -                   | 62,922                         | -                             | 62,922                     | 19.4%                                                                                      | 70,341                                 | (7,418)                                                                   | -10.5%            |  |  |
| Investment Income                                          | 7,500                        | 3,723               | 7,175                          | -                             | 7,175                      | 95.7%                                                                                      | 450                                    | 6,725                                                                     | 1493.9%           |  |  |
| Other                                                      | 9,250                        | 63                  | 63                             | -                             | 63                         | 0.7%                                                                                       | 1,048                                  | (984)                                                                     | -94.0%            |  |  |
| Central Park North                                         | 88,500                       | 2,600               | 4,700                          | -                             | 4,700                      | 5.3%                                                                                       | 22,562                                 | (17,862)                                                                  | -79.2%            |  |  |
| Central Park                                               | 196,000                      | 28,874              | 50,879                         | -                             | 50,879                     | 26.0%                                                                                      | 57,843                                 | (6,964)                                                                   | -12.0%            |  |  |
| Saddlebrook Park                                           | 500                          | -                   | -                              | -                             | -                          | 0.0%                                                                                       | -                                      | -                                                                         | N/A               |  |  |
| Forest Glen Park                                           | 500                          | -                   | -                              | -                             | -                          | 0.0%                                                                                       | -                                      | -                                                                         | N/A               |  |  |
| Chillem Park                                               | 250                          | -                   | -                              | -                             | -                          | 0.0%                                                                                       | -                                      | -                                                                         | N/A               |  |  |
| Dean Property                                              | 500                          | -                   | -                              | _                             | -                          | 0.0%                                                                                       |                                        | -                                                                         | N/A               |  |  |
| Information Technology                                     | 117,124                      | 118                 | 118                            | -                             | 118                        | 0.1%                                                                                       |                                        | 118                                                                       | N/A               |  |  |
| Building-Recreation Center                                 | 1,040,726                    | 54,589              | 85,665                         | _                             | 85,665                     | 8.2%                                                                                       | 87,926                                 | (2,261)                                                                   | -2.6%             |  |  |
| Central Park West                                          | 83,094                       | 5,854               | 8,038                          | _                             | 8,038                      | 9.7%                                                                                       | 13,113                                 | (5,075)                                                                   | -38.7%            |  |  |
|                                                            |                              | -                   |                                | \$ -                          | \$ 1,175,392               | 32.3%                                                                                      | \$ 1,033,715                           |                                                                           | 13.7%             |  |  |
|                                                            |                              | <u> </u>            | · · ·                          |                               | · · ·                      |                                                                                            | <u> </u>                               | · · · · · · · · · · · · · · · · · · ·                                     |                   |  |  |
| <b>EXPENDITURES</b>                                        |                              |                     |                                |                               |                            |                                                                                            |                                        |                                                                           |                   |  |  |
| Administration                                             | \$ 385,411                   | \$ 28,065           | \$ 58,044                      | \$ 3,609                      | 61,653                     | 15.1%                                                                                      | \$ 71,759                              | \$ (13,715)                                                               | -19.1%            |  |  |
| Finance                                                    | 313,016                      | 18,802              | 33,242                         | 21                            | 33,263                     | 10.6%                                                                                      | 48,053                                 | (14,811)                                                                  | -30.8%            |  |  |
| Central Park North                                         | 45,021                       | 11,345              | 16,153                         | 4,082                         | 20,235                     | 35.9%                                                                                      | 16,681                                 | (528)                                                                     | -3.2%             |  |  |
| Central Park                                               | 818,078                      | 76,513              | 117,608                        | 50,755                        | 168,363                    | 14.4%                                                                                      | 112,763                                | 4,844                                                                     | 4.3%              |  |  |
| Saddlebrook Park                                           | 15,659                       | 1,750               | 1,750                          | 6,143                         | 7,894                      | 11.2%                                                                                      | 1,160                                  | 591                                                                       | 50.9%             |  |  |
| Forest Glen Park                                           | 27,543                       | 2,236               | 4,735                          | 9,045                         | 13,780                     | 17.2%                                                                                      | 7,029                                  | (2,294)                                                                   | -32.6%            |  |  |
| Chillem Park                                               | 7,909                        | 409                 | 409                            | 1,787                         | 2,196                      | 5.2%                                                                                       | 2,399                                  | (1,990)                                                                   | -82.9%            |  |  |
| Dean Property                                              | 30,177                       | 9,213               | 9,213                          | 15,627                        | 24,840                     | 30.5%                                                                                      | 4,852                                  | 4,360                                                                     | 89.9%             |  |  |
| Professional Services                                      | 29,500                       | 2,700               | 2,700                          | 4,620                         | 7,320                      | 9.2%                                                                                       | 4,269                                  | (1,569)                                                                   | -36.7%            |  |  |
| Contracts- Maint. DNS                                      | -                            | -                   | -                              | _                             | -                          | N/A                                                                                        |                                        | -                                                                         | N/A               |  |  |
| Information Technology                                     | 314,889                      | 33,626              | 41,282                         | 62,288                        | 103,570                    | 13.1%                                                                                      |                                        | 41,282                                                                    | N/A               |  |  |
| Building-Recreation Center                                 | 1,034,404                    | 81,670              | 130,597                        | 77,324                        | 207,921                    | 12.6%                                                                                      | 122,039                                | 8,558                                                                     | 7.0%              |  |  |
| Central Park West                                          | 81,528                       | 4,439               | 6,583                          | 14,412                        | 20,995                     | 8.1%                                                                                       | 6,304                                  | 279                                                                       | 4.4%              |  |  |
| TOTAL EXPENDITURES                                         | \$ 3,103,134                 | \$ 270,768          | \$ 422,315                     | \$ 249,714                    | \$ 672,030                 | 13.6%                                                                                      | \$ 397,308                             | \$ 25,007                                                                 | 6.3%              |  |  |
|                                                            |                              | <u> </u>            |                                |                               |                            |                                                                                            |                                        | <u> </u>                                                                  |                   |  |  |
| TRANSFERS OUT                                              | \$ 654,000                   | \$ -                | \$ -                           | \$ -                          | \$ -                       | 0.0%                                                                                       | \$ -                                   | \$ -                                                                      | N/A               |  |  |
| TOTAL EXPENDITURES<br>AND TRANSFERS OUT                    | \$ 3,757,134                 | \$ 270,768          | \$ 422,315                     | \$ 249,714                    | \$ 672,030                 | 11.2%                                                                                      | \$ 397,308                             | \$ 25,007                                                                 | 6.3%              |  |  |
| REVENUES OVER<br>(UNDER) EXPENDITURES<br>AND TRANSFERS OUT | \$ (114,988)                 | \$ 577,920          | \$ 753,077                     | \$ (249,714)                  | \$ 503,363                 | -654.9%                                                                                    | \$ 636,406                             | \$ 116,670                                                                | 18.3%             |  |  |