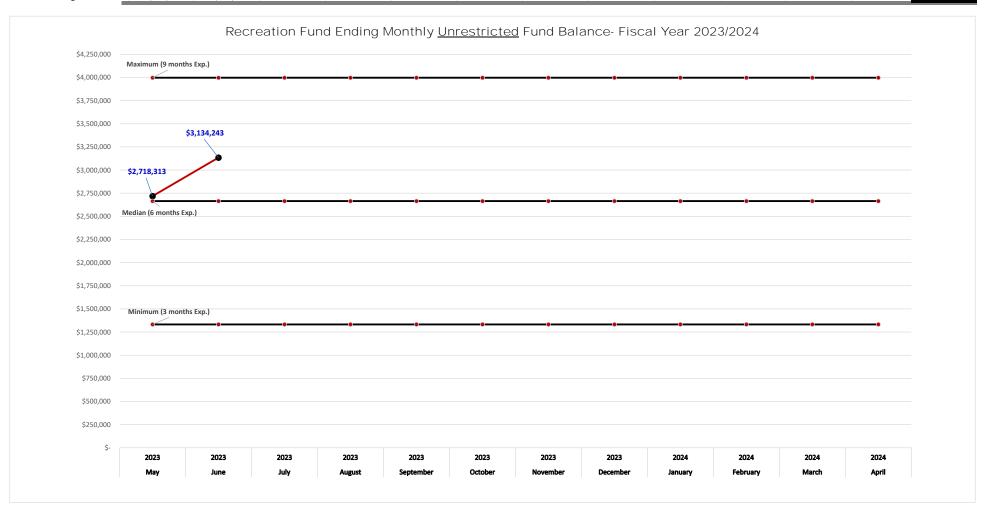

Minimum (3 months Exp.) \$ 1,332,476 \$

1,332,476 \$

1,332,476 \$

1,332,476 \$

| _                             | Actuals- Unaudited |              |      |        |           |         |          |          |         |          |        |       |              |
|-------------------------------|--------------------|--------------|------|--------|-----------|---------|----------|----------|---------|----------|--------|-------|--------------|
|                               | May                | June         | July | August | September | October | November | December | January | February | March  | April | Fiscal       |
| _                             | 2023               | 2023         | 2023 | 2023   | 2023      | 2023    | 2023     | 2023     | 2024    | 2024     | 2024   | 2024  | Y-T-D        |
| Beginning Committed           | \$ 2,021,550 \$    | 2,718,313    |      |        |           |         |          |          |         |          |        |       |              |
| Monthly Net Surplus/(Deficit) | 696,763            | 415,930      |      |        |           |         |          |          |         |          |        |       | \$ 1,112,693 |
| Ending Committed              | 2,718,313 \$       | 3,134,243 \$ | - \$ | ; -    | \$ -      | \$ -    | \$ -     | \$ -     | \$ -    | \$ -     | - \$ . | - \$  | -            |

Median (6 months Exp.) \$ 2,664,952 \$ 2,664,952 \$ 2,664,952 \$ 2,664,952 \$ 2,664,952 \$ 2,664,952 \$ 2,664,952 \$ 2,664,952 \$ 2,664,952 \$ 2,664,952 \$ 2,664,952 \$ 2,664,952 \$ 2,664,952 \$ 2,664,952 \$ 2,664,952 \$ 2,664,952 \$ 2,664,952 \$ 2,664,952 \$ 2,664,952 \$ 2,664,952 \$ 2,664,952 \$ 2,664,952 \$ 2,664,952 \$ 2,664,952 \$ 2,664,952 \$ 2,664,952 \$ 2,664,952 \$ 2,664,952 \$ 2,664,952 \$ 2,664,952 \$ 2,664,952 \$ 2,664,952 \$ 2,664,952 \$ 2,664,952 \$ 2,664,952 \$ 2,664,952 \$ 2,664,952 \$ 2,664,952 \$ 2,664,952 \$ 2,664,952 \$ 2,664,952 \$ 2,664,952 \$ 2,664,952 \$ 2,664,952 \$ 2,664,952 \$ 2,664,952 \$ 2,664,952 \$ 2,664,952 \$ 2,664,952 \$ 2,664,952 \$ 2,664,952 \$ 2,664,952 \$ 2,664,952 \$ 2,664,952 \$ 2,664,952 \$ 2,664,952 \$ 2,664,952 \$ 2,664,952 \$ 2,664,952 \$ 2,664,952 \$ 2,664,952 \$ 2,664,952 \$ 2,664,952 \$ 2,664,952 \$ 2,664,952 \$ 2,664,952 \$ 2,664,952 \$ 2,664,952 \$ 2,664,952 \$ 2,664,952 \$ 2,664,952 \$ 2,664,952 \$ 2,664,952 \$ 2,664,952 \$ 2,664,952 \$ 2,664,952 \$ 2,664,952 \$ 2,664,952 \$ 2,664,952 \$ 2,664,952 \$ 2,664,952 \$ 2,664,952 \$ 2,664,952 \$ 2,664,952 \$ 2,664,952 \$ 2,664,952 \$ 2,664,952 \$ 2,664,952 \$ 2,664,952 \$ 2,664,952 \$ 2,664,952 \$ 2,664,952 \$ 2,664,952 \$ 2,664,952 \$ 2,664,952 \$ 2,664,952 \$ 2,664,952 \$ 2,664,952 \$ 2,664,952 \$ 2,664,952 \$ 2,664,952 \$ 2,664,952 \$ 2,664,952 \$ 2,664,952 \$ 2,664,952 \$ 2,664,952 \$ 2,664,952 \$ 2,664,952 \$ 2,664,952 \$ 2,664,952 \$ 2,664,952 \$ 2,664,952 \$ 2,664,952 \$ 2,664,952 \$ 2,664,952 \$ 2,664,952 \$ 2,664,952 \$ 2,664,952 \$ 2,664,952 \$ 2,664,952 \$ 2,664,952 \$ 2,664,952 \$ 2,664,952 \$ 2,664,952 \$ 2,664,952 \$ 2,664,952 \$ 2,664,952 \$ 2,664,952 \$ 2,664,952 \$ 2,664,952 \$ 2,664,952 \$ 2,664,952 \$ 2,664,952 \$ 2,664,952 \$ 2,664,952 \$ 2,664,952 \$ 2,664,952 \$ 2,664,952 \$ 2,664,952 \$ 2,664,952 \$ 2,664,952 \$ 2,664,952 \$ 2,664,952 \$ 2,664,952 \$ 2,664,952 \$ 2,664,952 \$ 2,664,952 \$ 2,664,952 \$ 2,664,952 \$ 2,664,952 \$ 2,664,952 \$ 2,664,952 \$ 2,664,952 \$ 2,664,952 \$ 2,664,952 \$ 2,664,952 \$ 2,664,952 \$ 2,664,952 \$ 2,664,952 \$ 2,664,952 \$ 2,664,952 \$ 2,664,952 \$ 2,664,952 \$ 2,664,952 \$ 2,664,952 \$ 2,664,952 \$ 2,664,952 \$ 2,664,952 \$ 2,664