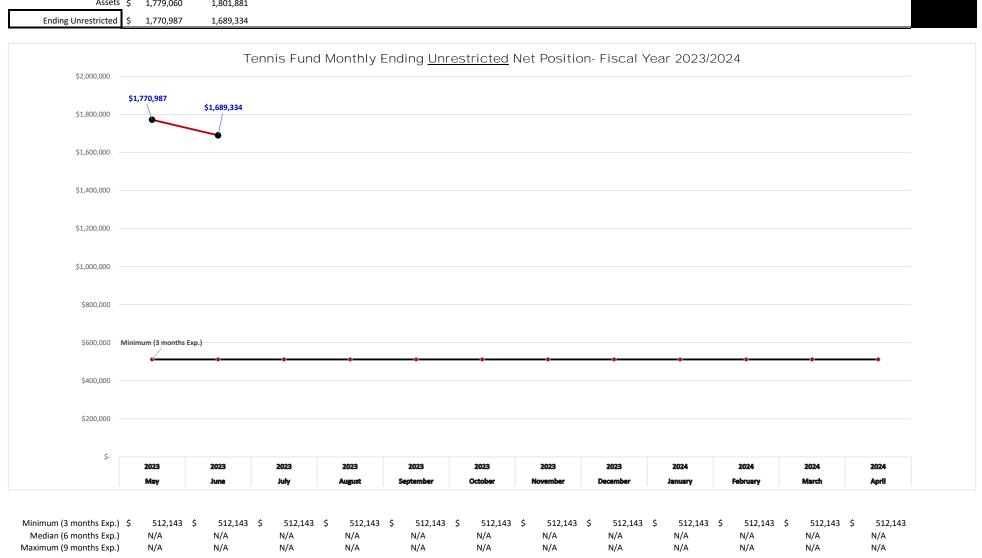

|                                     | Actuals- Unaudited |           |      |        |           |         |          |          |         |          |       |       |            |
|-------------------------------------|--------------------|-----------|------|--------|-----------|---------|----------|----------|---------|----------|-------|-------|------------|
|                                     | May                | June      | July | August | September | October | November | December | January | February | March | April | Fiscal     |
|                                     | 2023               | 2023      | 2023 | 2023   | 2023      | 2023    | 2023     | 2023     | 2024    | 2024     | 2024  | 2024  | Y-T-D      |
| Beginning Investment in             |                    |           |      |        |           |         |          |          |         |          |       |       |            |
| Capital Assets \$                   | 1,779,060 \$       | 1,779,060 |      |        |           |         |          |          |         |          |       |       |            |
| Beginning Unrestricted              | 1,510,031          | 1,770,987 |      |        |           |         |          |          |         |          |       |       |            |
| Monthly Net Surplus/(Deficit)       | 260,955            | (58,832)  |      |        |           |         |          |          |         |          |       |       | \$ 202,124 |
| <b>Ending Investment in Capital</b> |                    |           |      |        |           |         |          |          |         |          |       |       |            |
| Assets \$                           | 1,779,060          | 1,801,881 |      |        |           |         |          |          |         |          |       |       |            |
| Ending Unrestricted \$              | 1,770,987          | 1,689,334 |      |        |           |         |          |          |         |          |       |       |            |