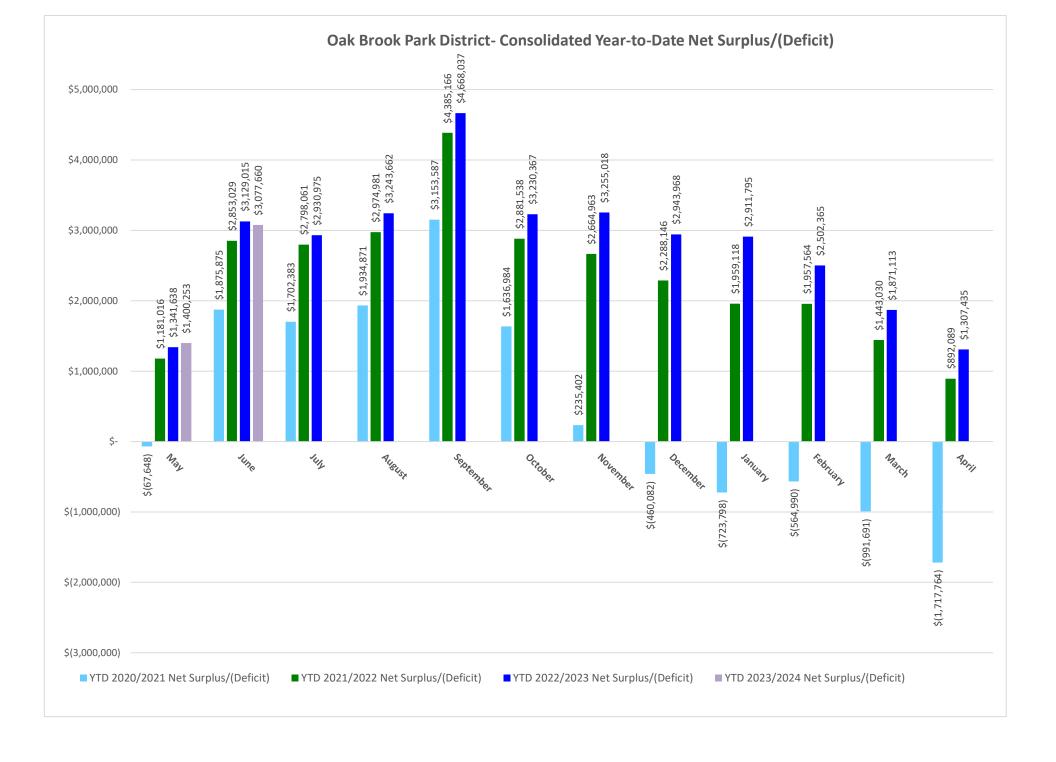

### General Fund Revenue and Expenditure Summary - Unaudited Fiscal Year-to-Date Activity through June 30 2023 and 2022 16.67% completed (2 out of 12 months)

|                                                            |                              | Highlight           | Fiscal Yea<br>ed items reflect | r 2023/2024-<br>more than 8.3 |                            | FY 2023/2024 compared to FY 2022/2023-<br>Highlighted items reflect more than 10% variance |                                        |                                                                           |                   |  |  |
|------------------------------------------------------------|------------------------------|---------------------|--------------------------------|-------------------------------|----------------------------|--------------------------------------------------------------------------------------------|----------------------------------------|---------------------------------------------------------------------------|-------------------|--|--|
|                                                            | Original<br>Annual<br>Budget | June 2023<br>Actual | Year-To-Date<br>(YTD) Actual   | Encumbered                    | YTD Actual +<br>Encumbered | YTD Actual, as<br>a % of Original<br>Annual Budget                                         | Fiscal Year<br>2022/2023<br>YTD Actual | FY 2023/2024 YTD<br>Actual Higher/(Lower)<br>than 2022/2023 YTD<br>Actual | Percent<br>Change |  |  |
| <u>REVENUES</u>                                            |                              |                     |                                |                               |                            |                                                                                            |                                        |                                                                           |                   |  |  |
| Administration                                             | \$ -                         | \$ -                | \$ -                           | \$ -                          | \$ -                       | N/A                                                                                        | \$ -                                   | \$ -                                                                      | N/A               |  |  |
| Finance                                                    |                              |                     |                                |                               |                            |                                                                                            |                                        |                                                                           |                   |  |  |
| Property Taxes                                             | 1,773,687                    | 752,867             | 955,832                        | -                             | 955,832                    | 53.9%                                                                                      | 780,433                                | 175,399                                                                   | 22.5%             |  |  |
| Personal Prop. Repl. Taxes                                 | 324,515                      | -                   | 62,922                         | -                             | 62,922                     | 19.4%                                                                                      | 70,341                                 | (7,418)                                                                   | -10.5%            |  |  |
| Investment Income                                          | 7,500                        | 3,723               | 7,175                          | -                             | 7,175                      | 95.7%                                                                                      | 450                                    | 6,725                                                                     | 1493.9%           |  |  |
| Other                                                      | 9,250                        | 63                  | 63                             | -                             | 63                         | 0.7%                                                                                       | 1,048                                  | (984)                                                                     | -94.0%            |  |  |
| Central Park North                                         | 88,500                       | 2,600               | 4,700                          | -                             | 4,700                      | 5.3%                                                                                       | 22,562                                 | (17,862)                                                                  | -79.2%            |  |  |
| Central Park                                               | 196,000                      | 28,874              | 50,879                         | -                             | 50,879                     | 26.0%                                                                                      | 57,843                                 | (6,964)                                                                   | -12.0%            |  |  |
| Saddlebrook Park                                           | 500                          | -                   | -                              | -                             | -                          | 0.0%                                                                                       | -                                      | -                                                                         | N/A               |  |  |
| Forest Glen Park                                           | 500                          | -                   | -                              | -                             | -                          | 0.0%                                                                                       | -                                      | -                                                                         | N/A               |  |  |
| Chillem Park                                               | 250                          | -                   | -                              | -                             | -                          | 0.0%                                                                                       | -                                      | -                                                                         | N/A               |  |  |
| Dean Property                                              | 500                          | -                   | -                              | _                             | -                          | 0.0%                                                                                       |                                        | -                                                                         | N/A               |  |  |
| Information Technology                                     | 117,124                      | 118                 | 118                            | -                             | 118                        | 0.1%                                                                                       |                                        | 118                                                                       | N/A               |  |  |
| Building-Recreation Center                                 | 1,040,726                    | 54,589              | 85,665                         | _                             | 85,665                     | 8.2%                                                                                       | 87,926                                 | (2,261)                                                                   | -2.6%             |  |  |
| Central Park West                                          | 83,094                       | 5,854               | 8,038                          | _                             | 8,038                      | 9.7%                                                                                       | 13,113                                 | (5,075)                                                                   | -38.7%            |  |  |
|                                                            |                              | -                   |                                | \$ -                          | \$ 1,175,392               | 32.3%                                                                                      | \$ 1,033,715                           |                                                                           | 13.7%             |  |  |
|                                                            |                              | <u> </u>            | · · ·                          |                               | · · ·                      |                                                                                            | <u> </u>                               | · · · · · · · · · · · · · · · · · · ·                                     |                   |  |  |
| <b>EXPENDITURES</b>                                        |                              |                     |                                |                               |                            |                                                                                            |                                        |                                                                           |                   |  |  |
| Administration                                             | \$ 385,411                   | \$ 28,065           | \$ 58,044                      | \$ 3,609                      | 61,653                     | 15.1%                                                                                      | \$ 71,759                              | \$ (13,715)                                                               | -19.1%            |  |  |
| Finance                                                    | 313,016                      | 18,802              | 33,242                         | 21                            | 33,263                     | 10.6%                                                                                      | 48,053                                 | (14,811)                                                                  | -30.8%            |  |  |
| Central Park North                                         | 45,021                       | 11,345              | 16,153                         | 4,082                         | 20,235                     | 35.9%                                                                                      | 16,681                                 | (528)                                                                     | -3.2%             |  |  |
| Central Park                                               | 818,078                      | 76,513              | 117,608                        | 50,755                        | 168,363                    | 14.4%                                                                                      | 112,763                                | 4,844                                                                     | 4.3%              |  |  |
| Saddlebrook Park                                           | 15,659                       | 1,750               | 1,750                          | 6,143                         | 7,894                      | 11.2%                                                                                      | 1,160                                  | 591                                                                       | 50.9%             |  |  |
| Forest Glen Park                                           | 27,543                       | 2,236               | 4,735                          | 9,045                         | 13,780                     | 17.2%                                                                                      | 7,029                                  | (2,294)                                                                   | -32.6%            |  |  |
| Chillem Park                                               | 7,909                        | 409                 | 409                            | 1,787                         | 2,196                      | 5.2%                                                                                       | 2,399                                  | (1,990)                                                                   | -82.9%            |  |  |
| Dean Property                                              | 30,177                       | 9,213               | 9,213                          | 15,627                        | 24,840                     | 30.5%                                                                                      | 4,852                                  | 4,360                                                                     | 89.9%             |  |  |
| Professional Services                                      | 29,500                       | 2,700               | 2,700                          | 4,620                         | 7,320                      | 9.2%                                                                                       | 4,269                                  | (1,569)                                                                   | -36.7%            |  |  |
| Contracts- Maint. DNS                                      | -                            | -                   | -                              | _                             | -                          | N/A                                                                                        |                                        | -                                                                         | N/A               |  |  |
| Information Technology                                     | 314,889                      | 33,626              | 41,282                         | 62,288                        | 103,570                    | 13.1%                                                                                      |                                        | 41,282                                                                    | N/A               |  |  |
| Building-Recreation Center                                 | 1,034,404                    | 81,670              | 130,597                        | 77,324                        | 207,921                    | 12.6%                                                                                      | 122,039                                | 8,558                                                                     | 7.0%              |  |  |
| Central Park West                                          | 81,528                       | 4,439               | 6,583                          | 14,412                        | 20,995                     | 8.1%                                                                                       | 6,304                                  | 279                                                                       | 4.4%              |  |  |
| TOTAL EXPENDITURES                                         | \$ 3,103,134                 | \$ 270,768          | \$ 422,315                     | \$ 249,714                    | \$ 672,030                 | 13.6%                                                                                      | \$ 397,308                             | \$ 25,007                                                                 | 6.3%              |  |  |
|                                                            |                              | <u> </u>            |                                |                               |                            |                                                                                            |                                        | <u> </u>                                                                  |                   |  |  |
| TRANSFERS OUT                                              | \$ 654,000                   | \$ -                | \$ -                           | \$ -                          | \$ -                       | 0.0%                                                                                       | \$ -                                   | \$ -                                                                      | N/A               |  |  |
| TOTAL EXPENDITURES<br>AND TRANSFERS OUT                    | \$ 3,757,134                 | \$ 270,768          | \$ 422,315                     | \$ 249,714                    | \$ 672,030                 | 11.2%                                                                                      | \$ 397,308                             | \$ 25,007                                                                 | 6.3%              |  |  |
| REVENUES OVER<br>(UNDER) EXPENDITURES<br>AND TRANSFERS OUT | \$ (114,988)                 | \$ 577,920          | \$ 753,077                     | \$ (249,714)                  | \$ 503,363                 | -654.9%                                                                                    | \$ 636,406                             | \$ 116,670                                                                | 18.3%             |  |  |