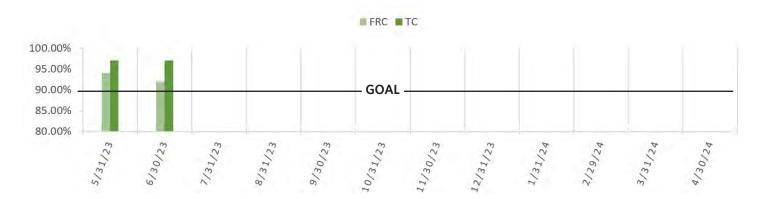

-----------------------------------------------------------------------------------|
|        |                                                                                                                                                                                                                                                                                                                              |

# Objective 1, Figure A: FRC Membership Revenue

Current: \$205,603.99

1. ACHIEVE CUSTOMER ACQUISITION AND RETENTION RATES

Goal: \$1,039,292.70

# Objective 1, Figure B: TC Membership Revenue

**Current: \$54,717.25** 

Goal: \$305,000.00

# Objective 1, Figure C: Corporate Membership Revenue

Current: \$9,364.50

Goal: \$53,175.00

# Objective 1, Figure D: Membership Retention







# **OBJECTIVES AND KEY RESULTS**

#### 2. ACHIEVE INTERNAL AND EXTERNAL CUSTOMER RESPONSE RATES

COMPLETE?

- A Have 80% of completed work orders on a monthly basis.
- B Implement HR onboarding software by December 31, 2023.
- C Measure open rates on a monthly basis of FT/PT employee communication. FT = 80% PT = 65%. □
- D Employee Engagement Task Force to meet after staff survey.

# Objective 2, Figure A: Completed Work Orders



# Objective 2, Figure C: Internal Communication Open Rate









| <b>UD</b> | V LS | AND | NL 1 | KE3( | 7 T I O |
|-----------|------|-----|------|------|---------|
| -         |      |     |      |      |         |

| ase District program revenue by 3% compared to April 30 of previous year.