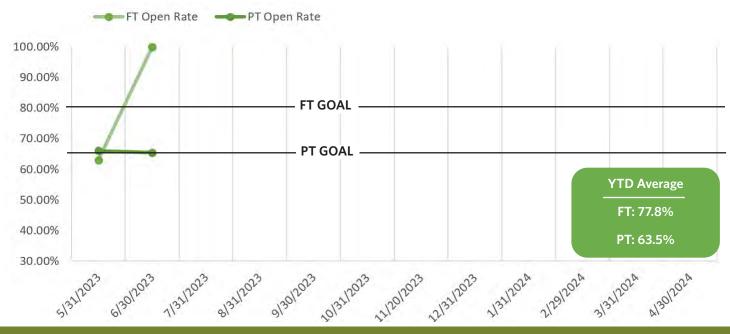

USTOMER ACQUISITION AND RETENTION RATES

Goal: \$1,039,292.70

# Objective 1, Figure B: TC Membership Revenue

**Current: \$54,717.25** 

Goal: \$305,000.00

# Objective 1, Figure C: Corporate Membership Revenue

Current: \$9,364.50

Goal: \$53,175.00

# Objective 1, Figure D: Membership Retention







# **OBJECTIVES AND KEY RESULTS**

#### 2. ACHIEVE INTERNAL AND EXTERNAL CUSTOMER RESPONSE RATES

COMPLETE?

- A Have 80% of completed work orders on a monthly basis.
- B Implement HR onboarding software by December 31, 2023.
- C Measure open rates on a monthly basis of FT/PT employee communication. FT = 80% PT = 65%. □
- D Employee Engagement Task Force to meet after staff survey.

# Objective 2, Figure A: Completed Work Orders



# Objective 2, Figure C: Internal Communication Open Rate









| <b>UD</b> | V LS | AND | NL 1 | KE3( | 7 T I O |
|-----------|------|-----|------|------|---------|
| -         |      |     |      |      |         |

| ase District program revenue by 3% compared to April 30 of previous year.                                                                 |
|-------------------------------------------------------------------------------------------------------------------------------------------|
| ase Tennis program revenue by 1% compared to April 30 of previous year to date. $lacksquare$ ement three inclusive programs. $lacksquare$ |
|                                                                                                                                           |
|