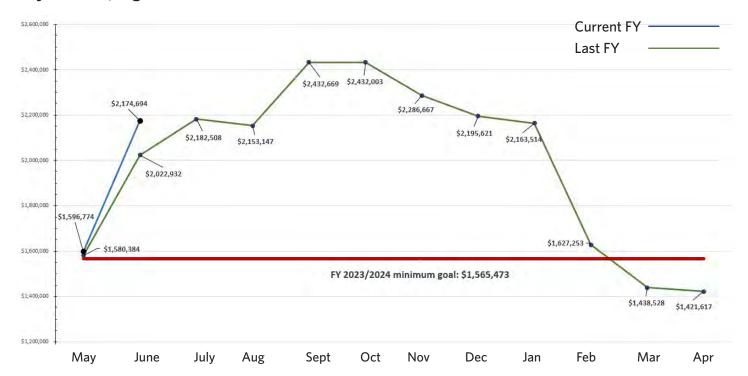

| _                                              |                     |              |      |        |           | A       | Actuals- Unaudite | ed       |         |          |       |       |          |
|------------------------------------------------|---------------------|--------------|------|--------|-----------|---------|-------------------|----------|---------|----------|-------|-------|----------|
|                                                | May                 | June         | July | August | September | October | November          | December | January | February | March | April | Fiscal   |
| _                                              | 2023                | 2023         | 2023 | 2023   | 2023      | 2023    | 2023              | 2023     | 2024    | 2024     | 2024  | 2024  | Y-T-D    |
| Beginning Unassigned \$                        | 1,421,617 \$        | 1,596,774    |      |        |           |         |                   |          |         |          |       |       |          |
| thly Net Surplus/(Deficit)                     | 175,157             | 577,920      |      |        |           |         |                   |          |         |          |       |       | \$ 753,0 |
| Ending Unassigned \$                           | 1,596,774 \$        | 2,174,694 \$ | -    | \$ -   | \$ -      | \$ -    | \$ -              | \$ -     | \$ -    | \$ -     | \$ -  | \$ -  |          |
| \$3,000,000 Maxii<br>\$2,750,000               | mum (9 months Exp.) | •            | •    | •      |           |         |                   | •        | •       | •        | •     | •     |          |
| <b>Maxii</b><br>\$2,750,000 ——                 | mum (9 months Exp.) | 8-           | •    | -8-    |           |         | 8-                | -0-      | -0-     | -0-      |       | •     |          |
| Maxii                                          |                     | 2,174,694    | •    | -0-    | -8-       | -8-     | 8-                | -0       | -0      |          | •     | •     |          |
| \$2,750,000 — \$2,500,000 — \$2,250,000 —      |                     | •            | •    |        | •         | •       |                   |          |         | -0       | •     | •     |          |
| \$2,750,000 — \$2,500,000 — \$2,250,000 — Modi | \$                  | •            |      | 0      | - 8       | 8       | -8-               | -0-      | -0      |          |       | •     |          |

Minimum (3 months Exp.) \$ 939,284 \$ 939,284 \$ 939,284 \$ 939,284 \$ 939,284 \$ 939,284 \$ 939,284 \$ 939,284 \$ 939,284 \$ 939,284 \$ 939,284 \$ 939,284 Median (6 months Exp.) \$ 1,878,567 \$ 1,878,567 \$ 1,878,567 \$ 1,878,567 \$ 1,878,567 \$ 1,878,567 \$ 1,878,567 \$ 1,878,567 \$ 1,878,567 \$ 1,878,567 \$ 1,878,567 \$ 1,878,567 \$ 1,878,567 \$ 1,878,567 \$ 1,878,567 \$ 1,878,567 \$ 1,878,567 \$ 1,878,567 \$ 1,878,567 \$ 1,878,567 \$ 1,878,567 \$ 1,878,567 \$ 1,878,567 \$ 1,878,567 \$ 1,878,567 \$ 1,878,567 \$ 1,878,567 \$ 1,878,567 \$ 1,878,567 \$ 1,878,567 \$ 1,878,567 \$ 1,878,567 \$ 1,878,567 \$ 1,878,567 \$ 1,878,567 \$ 1,878,567 \$ 1,878,567 \$ 1,878,567 \$ 1,878,567 \$ 1,878,567 \$ 1,878,567 \$ 1,878,567 \$ 1,878,567 \$ 1,878,567 \$ 1,878,567 \$ 1,878,567 \$ 1,878,567 \$ 1,878,567 \$ 1,878,567 \$ 1,878,567 \$ 1,878,567 \$ 1,878,567 \$ 1,878,567 \$ 1,878,567 \$ 1,878,567 \$ 1,878,567 \$ 1,878,567 \$ 1,878,567 \$ 1,878,567 \$ 1,878,567 \$ 1,878,567 \$ 1,878,567 \$ 1,878,567 \$ 1,878,567 \$ 1,878,567 \$ 1,878,567 \$ 1,878,567 \$ 1,878,567 \$ 1,878,567 \$ 1,878,567 \$ 1,878,567 \$ 1,878,567 \$ 1,878,567 \$ 1,878,567 \$ 1,878,567 \$ 1,878,567 \$ 1,878,567 \$ 1,878,567 \$ 1,878,567 \$ 1,878,567 \$ 1,878,567 \$ 1,878,567 \$ 1,878,567 \$ 1,878,567 \$ 1,878,567 \$ 1,878,567 \$ 1,878,567 \$ 1,878,567 \$ 1,878,567 \$ 1,878,567 \$ 1,878,567 \$ 1,878,567 \$ 1,878,567 \$ 1,878,567 \$ 1,878,567 \$ 1,878,567 \$ 1,878,567 \$ 1,878,567 \$ 1,878,567 \$ 1,878,567 \$ 1,878,567 \$ 1,878,567 \$ 1,878,567 \$ 1,878,567 \$ 1,878,567 \$ 1,878,567 \$ 1,878,567 \$ 1,878,567 \$ 1,878,567 \$ 1,878,567 \$ 1,878,567 \$ 1,878,567 \$ 1,878,567 \$ 1,878,567 \$ 1,878,567 \$ 1,878,567 \$ 1,878,567 \$ 1,878,567 \$ 1,878,567 \$ 1,878,567 \$ 1,878,567 \$ 1,878,567 \$ 1,878,567 \$ 1,878,567 \$ 1,878,567 \$ 1,878,567 \$ 1,878,567 \$ 1,878,567 \$ 1,878,567 \$ 1,878,567 \$ 1,878,567 \$ 1,878,567 \$ 1,878,567 \$ 1,878,567 \$ 1,878,567 \$ 1,878,567 \$ 1,878,567 \$ 1,878,567 \$ 1,878,567 \$ 1,878,567 \$ 1,878,567 \$ 1,878,567 \$ 1,878,567 \$ 1,878,567 \$ 1,878,567 \$ 1,878,567 \$ 1,878,567 \$ 1,878,567 \$ 1,878,567 \$ 1,878,567 \$ 1,878,567 \$ 1,878,567 \$ 1,878,567 \$ 1,878,567 \$ 1,878,567 \$ 1,878,567 \$ 1,878,567 \$ 1,878,567 \$ 1,878,567 \$ 1,878,567 \$ 1,878,567 \$ 1,878,567 \$ 1,878,567 \$ 1,878,567 \$ 1,878,567 \$ 1,878,567 \$ 1,878,567 \$ 1,878,567 \$ 1,878 Maximum (9 months Exp.) \$ 2,817,851 \$ 2,817,851 \$ 2,817,851 \$ 2,817,851 \$ 2,817,851 \$ 2,817,851 \$ 2,817,851 \$ 2,817,851 \$ 2,817,851 \$ 2,817,851 \$ 2,817,851 \$ 2,817,851