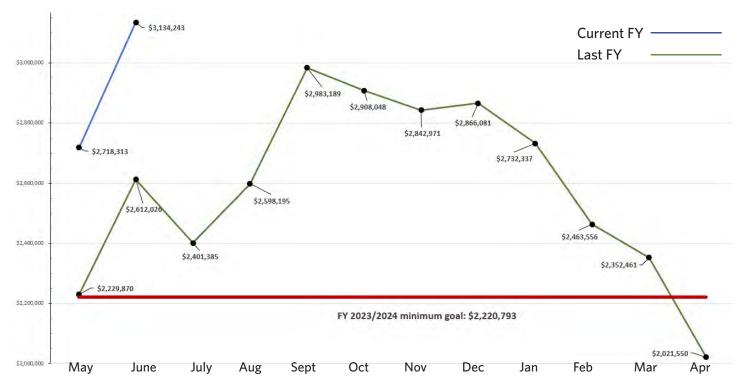

Minimum (3 months Exp.) \$ 1,332,476 \$

1,332,476 \$

1,332,476 \$

1,332,476 \$

| _                             | Actuals- Unaudited |              |      |        |           |         |          |          |         |          |        |       |              |
|-------------------------------|--------------------|--------------|------|--------|-----------|---------|----------|----------|---------|----------|--------|-------|--------------|
|                               | May                | June         | July | August | September | October | November | December | January | February | March  | April | Fiscal       |
| _                             | 2023               | 2023         | 2023 | 2023   | 2023      | 2023    | 2023     | 2023     | 2024    | 2024     | 2024   | 2024  | Y-T-D        |
| Beginning Committed           | \$ 2,021,550 \$    | 2,718,313    |      |        |           |         |          |          |         |          |        |       |              |
| Monthly Net Surplus/(Deficit) | 696,763            | 415,930      |      |        |           |         |          |          |         |          |        |       | \$ 1,112,693 |
| Ending Committed              | 2,718,313 \$       | 3,134,243 \$ | - \$ | ; -    | \$ -      | \$ -    | \$ -     | \$ -     | \$ -    | \$ -     | - \$ . | - \$  | -            |

Median (6 months Exp.) \$ 2,664,952 \$ 2,664,952 \$ 2,664,952 \$ 2,664,952 \$ 2,664,952 \$ 2,664,952 \$ 2,664,952 \$ 2,664,952 \$ 2,664,952 \$ 2,664,952 \$ 2,664,952 \$ 2,664,952 \$ 2,664,952 \$ 2,664,952 \$ 2,664,952 \$ 2,664,952 \$ 2,664,952 \$ 2,664,952 \$ 2,664,952 \$ 2,664,952 \$ 2,664,952 \$ 2,664,952 \$ 2,664,952 \$ 2,664,952 \$ 2,664,952 \$ 2,664,952 \$ 2,664,952 \$ 2,664,952 \$ 2,664,952 \$ 2,664,952 \$ 2,664,952 \$ 2,664,952 \$ 2,664,952 \$ 2,664,952 \$ 2,664,952 \$ 2,664,952 \$ 2,664,952 \$ 2,664,952 \$ 2,664,952 \$ 2,664,952 \$ 2,664,952 \$ 2,664,952 \$ 2,664,952 \$ 2,664,952 \$ 2,664,952 \$ 2,664,952 \$ 2,664,952 \$ 2,664,952 \$ 2,664,952 \$ 2,664,952 \$ 2,664,952 \$ 2,664,952 \$ 2,664,952 \$ 2,664,952 \$ 2,664,952 \$ 2,664,952 \$ 2,664,952 \$ 2,664,952 \$ 2,664,952 \$ 2,664,952 \$ 2,664,952 \$ 2,664,952 \$ 2,664,952 \$ 2,664,952 \$ 2,664,952 \$ 2,664,952 \$ 2,664,952 \$ 2,664,952 \$ 2,664,952 \$ 2,664,952 \$ 2,664,952 \$ 2,664,952 \$ 2,664,952 \$ 2,664,952 \$ 2,664,952 \$ 2,664,952 \$ 2,664,952 \$ 2,664,952 \$ 2,664,952 \$ 2,664,952 \$ 2,664,952 \$ 2,664,952 \$ 2,664,952 \$ 2,664,952 \$ 2,664,952 \$ 2,664,952 \$ 2,664,952 \$ 2,664,952 \$ 2,664,952 \$ 2,664,952 \$ 2,664,952 \$ 2,664,952 \$ 2,664,952 \$ 2,664,952 \$ 2,664,952 \$ 2,664,952 \$ 2,664,952 \$ 2,664,952 \$ 2,664,952 \$ 2,664,952 \$ 2,664,952 \$ 2,664,952 \$ 2,664,952 \$ 2,664,952 \$ 2,664,952 \$ 2,664,952 \$ 2,664,952 \$ 2,664,952 \$ 2,664,952 \$ 2,664,952 \$ 2,664,952 \$ 2,664,952 \$ 2,664,952 \$ 2,664,952 \$ 2,664,952 \$ 2,664,952 \$ 2,664,952 \$ 2,664,952 \$ 2,664,952 \$ 2,664,952 \$ 2,664,952 \$ 2,664,952 \$ 2,664,952 \$ 2,664,952 \$ 2,664,952 \$ 2,664,952 \$ 2,664,952 \$ 2,664,952 \$ 2,664,952 \$ 2,664,952 \$ 2,664,952 \$ 2,664,952 \$ 2,664,952 \$ 2,664,952 \$ 2,664,952 \$ 2,664,952 \$ 2,664,952 \$ 2,664,952 \$ 2,664,952 \$ 2,664,952 \$ 2,664,952 \$ 2,664,952 \$ 2,664,952 \$ 2,664,952 \$ 2,664,952 \$ 2,664,952 \$ 2,664,952 \$ 2,664,952 \$ 2,664,952 \$ 2,664,952 \$ 2,664,952 \$ 2,664,952 \$ 2,664,952 \$ 2,664,952 \$ 2,664,952 \$ 2,664,952 \$ 2,664,952 \$ 2,664,952 \$ 2,664,952 \$ 2,664,952 \$ 2,664,952 \$ 2,664,952 \$ 2,664,952 \$ 2,664,952 \$ 2,664,952 \$ 2,664,952 \$ 2,664,952 \$ 2,664,952 \$ 2,664

Minimum (3 months Exp.) \$ 939,284 \$ 939,284 \$ 939,284 \$ 939,284 \$ 939,284 \$ 939,284 \$ 939,284 \$ 939,284 \$ 939,284 \$ 939,284 \$ 939,284 \$ 939,284 Median (6 months Exp.) \$ 1,878,567 \$ 1,878,567 \$ 1,878,567 \$ 1,878,567 \$ 1,878,567 \$ 1,878,567 \$ 1,878,567 \$ 1,878,567 \$ 1,878,567 \$ 1,878,567 \$ 1,878,567 \$ 1,878,567 \$ 1,878,567 \$ 1,878,567 \$ 1,878,567 \$ 1,878,567 \$ 1,878,567 \$ 1,878,567 \$ 1,878,567 \$ 1,878,567 \$ 1,878,567 \$ 1,878,567 \$ 1,878,567 \$ 1,878,567 \$ 1,878,567 \$ 1,878,567 \$ 1,878,567 \$ 1,878,567 \$ 1,878,567 \$ 1,878,567 \$ 1,878,567 \$ 1,878,567 \$ 1,878,567 \$ 1,878,567 \$ 1,878,567 \$ 1,878,567 \$ 1,878,567 \$ 1,878,567 \$ 1,878,567 \$ 1,878,567 \$ 1,878,567 \$ 1,878,567 \$ 1,878,567 \$ 1,878,567 \$ 1,878,567 \$ 1,878,567 \$ 1,878,567 \$ 1,878,567 \$ 1,878,567 \$ 1,878,567 \$ 1,878,567 \$ 1,878,567 \$ 1,878,567 \$ 1,878,567 \$ 1,878,567 \$ 1,878,567 \$ 1,878,567 \$ 1,878,567 \$ 1,878,567 \$ 1,878,567 \$ 1,878,567 \$ 1,878,567 \$ 1,878,567 \$ 1,878,567 \$ 1,878,567 \$ 1,878,567 \$ 1,878,567 \$ 1,878,567 \$ 1,878,567 \$ 1,878,567 \$ 1,878,567 \$ 1,878,567 \$ 1,878,567 \$ 1,878,567 \$ 1,878,567 \$ 1,878,567 \$ 1,878,567 \$ 1,878,567 \$ 1,878,567 \$ 1,878,567 \$ 1,878,567 \$ 1,878,567 \$ 1,878,567 \$ 1,878,567 \$ 1,878,567 \$ 1,878,567 \$ 1,878,567 \$ 1,878,567 \$ 1,878,567 \$ 1,878,567 \$ 1,878,567 \$ 1,878,567 \$ 1,878,567 \$ 1,878,567 \$ 1,878,567 \$ 1,878,567 \$ 1,878,567 \$ 1,878,567 \$ 1,878,567 \$ 1,878,567 \$ 1,878,567 \$ 1,878,567 \$ 1,878,567 \$ 1,878,567 \$ 1,878,567 \$ 1,878,567 \$ 1,878,567 \$ 1,878,567 \$ 1,878,567 \$ 1,878,567 \$ 1,878,567 \$ 1,878,567 \$ 1,878,567 \$ 1,878,567 \$ 1,878,567 \$ 1,878,567 \$ 1,878,567 \$ 1,878,567 \$ 1,878,567 \$ 1,878,567 \$ 1,878,567 \$ 1,878,567 \$ 1,878,567 \$ 1,878,567 \$ 1,878,567 \$ 1,878,567 \$ 1,878,567 \$ 1,878,567 \$ 1,878,567 \$ 1,878,567 \$ 1,878,567 \$ 1,878,567 \$ 1,878,567 \$ 1,878,567 \$ 1,878,567 \$ 1,878,567 \$ 1,878,567 \$ 1,878,567 \$ 1,878,567 \$ 1,878,567 \$ 1,878,567 \$ 1,878,567 \$ 1,878,567 \$ 1,878,567 \$ 1,878,567 \$ 1,878,567 \$ 1,878,567 \$ 1,878,567 \$ 1,878,567 \$ 1,878,567 \$ 1,878,567 \$ 1,878,567 \$ 1,878,567 \$ 1,878,567 \$ 1,878,567 \$ 1,878,567 \$ 1,878,567 \$ 1,878,567 \$ 1,878,567 \$ 1,878,567 \$ 1,878,567 \$ 1,878,567 \$ 1,878,567 \$ 1,878,567 \$ 1,878,567 \$ 1,878,567 \$ 1,878,567 \$ 1,878,567 \$ 1,878 Maximum (9 months Exp.) \$ 2,817,851 \$ 2,817,851 \$ 2,817,851 \$ 2,817,851 \$ 2,817,851 \$ 2,817,851 \$ 2,817,851 \$ 2,817,851 \$ 2,817,851 \$ 2,817,851 \$ 2,817,851 \$ 2,817,851