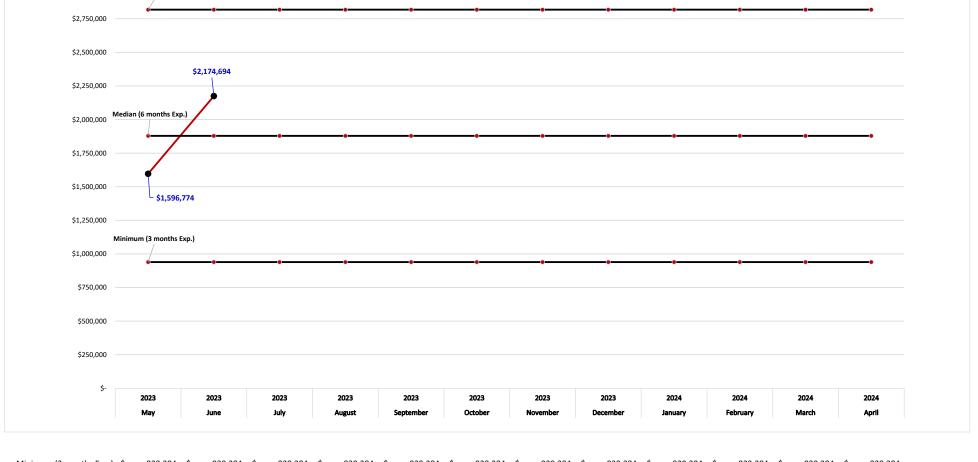

| _                                              |                     |              |      |        |           | A       | Actuals- Unaudite | ed       |         |          |       |       |          |
|------------------------------------------------|---------------------|--------------|------|--------|-----------|---------|-------------------|----------|---------|----------|-------|-------|----------|
|                                                | May                 | June         | July | August | September | October | November          | December | January | February | March | April | Fiscal   |
| _                                              | 2023                | 2023         | 2023 | 2023   | 2023      | 2023    | 2023              | 2023     | 2024    | 2024     | 2024  | 2024  | Y-T-D    |
| Beginning Unassigned \$                        | 1,421,617 \$        | 1,596,774    |      |        |           |         |                   |          |         |          |       |       |          |
| thly Net Surplus/(Deficit)                     | 175,157             | 577,920      |      |        |           |         |                   |          |         |          |       |       | \$ 753,0 |
| Ending Unassigned \$                           | 1,596,774 \$        | 2,174,694 \$ | -    | \$ -   | \$ -      | \$ -    | \$ -              | \$ -     | \$ -    | \$ -     | \$ -  | \$ -  |          |
| \$3,000,000 Maxii<br>\$2,750,000               | mum (9 months Exp.) | •            | •    | •      |           |         |                   | •        | •       | •        | •     | •     |          |
| <b>Maxii</b><br>\$2,750,000 ——                 | mum (9 months Exp.) | 8-           | •    | -8-    |           |         | 8-                | -0-      | -0-     | -0-      |       | •     |          |
| Maxii                                          |                     | 2,174,694    | •    | -0-    | -8-       | -8-     | 8-                | -0       | -0      |          | •     | •     |          |
| \$2,750,000 — \$2,500,000 — \$2,250,000 —      |                     | •            | •    |        | •         | •       |                   |          |         | -0       | •     | •     |          |
| \$2,750,000 — \$2,500,000 — \$2,250,000 — Modi | \$                  | •            |      | 0      | - 8       | 8       | -8-               | -0-      | -0      |          |       | •     |          |

Minimum (3 months Exp.) \$ 939,284 \$ 939,284 \$ 939,284 \$ 939,284 \$ 939,284 \$ 939,284 \$ 939,284 \$ 939,284 \$ 939,284 \$ 939,284 \$ 939,284 \$ 939,284 Median (6 months Exp.) \$ 1,878,567 \$ 1,878,567 \$ 1,878,567 \$ 1,878,567 \$ 1,878,567 \$ 1,878,567 \$ 1,878,567 \$ 1,878,567 \$ 1,878,567 \$ 1,878,567 \$ 1,878,567 \$ 1,878,567 \$ 1,878,567 \$ 1,878,567 \$ 1,878,567 \$ 1,878,567 \$ 1,878,567 \$ 1,878,567 \$ 1,878,567 \$ 1,878,567 \$ 1,878,567 \$ 1,878,567 \$ 1,878,567 \$ 1,878,567 \$ 1,878,567 \$ 1,878,567 \$ 1,878,567 \$ 1,878,567 \$ 1,878,567 \$ 1,878,567 \$ 1,878,567 \$ 1,878,567 \$ 1,878,567 \$ 1,878,567 \$ 1,878,567 \$ 1,878,567 \$ 1,878,567 \$ 1,878,567 \$ 1,878,567 \$ 1,878,567 \$ 1,878,567 \$ 1,878,567 \$ 1,878,567 \$ 1,878,567 \$ 1,878,567 \$ 1,878,567 \$ 1,878,567 \$ 1,878,567 \$ 1,878,567 \$ 1,878,567 \$ 1,878,567 \$ 1,878,567 \$ 1,878,567 \$ 1,878,567 \$ 1,878,567 \$ 1,878,567 \$ 1,878,567 \$ 1,878,567 \$ 1,878,567 \$ 1,878,567 \$ 1,878,567 \$ 1,878,567 \$ 1,878,567 \$ 1,878,567 \$ 1,878,567 \$ 1,878,567 \$ 1,878,567 \$ 1,878,567 \$ 1,878,567 \$ 1,878,567 \$ 1,878,567 \$ 1,878,567 \$ 1,878,567 \$ 1,878,567 \$ 1,878,567 \$ 1,878,567 \$ 1,878,567 \$ 1,878,567 \$ 1,878,567 \$ 1,878,567 \$ 1,878,567 \$ 1,878,567 \$ 1,878,567 \$ 1,878,567 \$ 1,878,567 \$ 1,878,567 \$ 1,878,567 \$ 1,878,567 \$ 1,878,567 \$ 1,878,567 \$ 1,878,567 \$ 1,878,567 \$ 1,878,567 \$ 1,878,567 \$ 1,878,567 \$ 1,878,567 \$ 1,878,567 \$ 1,878,567 \$ 1,878,567 \$ 1,878,567 \$ 1,878,567 \$ 1,878,567 \$ 1,878,567 \$ 1,878,567 \$ 1,878,567 \$ 1,878,567 \$ 1,878,567 \$ 1,878,567 \$ 1,878,567 \$ 1,878,567 \$ 1,878,567 \$ 1,878,567 \$ 1,878,567 \$ 1,878,567 \$ 1,878,567 \$ 1,878,567 \$ 1,878,567 \$ 1,878,567 \$ 1,878,567 \$ 1,878,567 \$ 1,878,567 \$ 1,878,567 \$ 1,878,567 \$ 1,878,567 \$ 1,878,567 \$ 1,878,567 \$ 1,878,567 \$ 1,878,567 \$ 1,878,567 \$ 1,878,567 \$ 1,878,567 \$ 1,878,567 \$ 1,878,567 \$ 1,878,567 \$ 1,878,567 \$ 1,878,567 \$ 1,878,567 \$ 1,878,567 \$ 1,878,567 \$ 1,878,567 \$ 1,878,567 \$ 1,878,567 \$ 1,878,567 \$ 1,878,567 \$ 1,878,567 \$ 1,878,567 \$ 1,878,567 \$ 1,878,567 \$ 1,878,567 \$ 1,878,567 \$ 1,878,567 \$ 1,878,567 \$ 1,878,567 \$ 1,878,567 \$ 1,878,567 \$ 1,878,567 \$ 1,878,567 \$ 1,878,567 \$ 1,878,567 \$ 1,878,567 \$ 1,878,567 \$ 1,878,567 \$ 1,878,567 \$ 1,878,567 \$ 1,878,567 \$ 1,878,567 \$ 1,878,567 \$ 1,878,567 \$ 1,878 Maximum (9 months Exp.) \$ 2,817,851 \$ 2,817,851 \$ 2,817,851 \$ 2,817,851 \$ 2,817,851 \$ 2,817,851 \$ 2,817,851 \$ 2,817,851 \$ 2,817,851 \$ 2,817,851 \$ 2,817,851 \$ 2,817,851