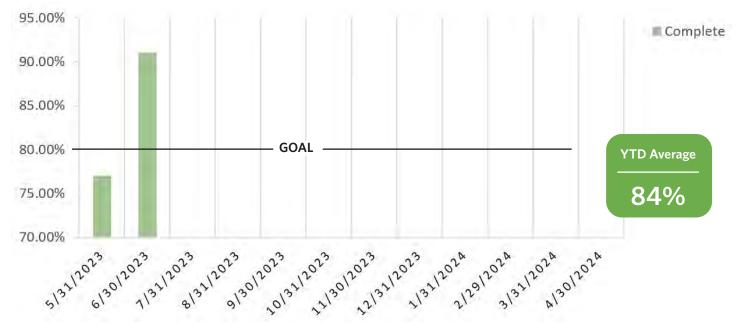

: FRC Membership Revenue

Current: \$205,603.99

1. ACHIEVE CUSTOMER ACQUISITION AND RETENTION RATES

Goal: \$1,039,292.70

# Objective 1, Figure B: TC Membership Revenue

**Current: \$54,717.25** 

Goal: \$305,000.00

# Objective 1, Figure C: Corporate Membership Revenue

Current: \$9,364.50

Goal: \$53,175.00

# Objective 1, Figure D: Membership Retention







# **OBJECTIVES AND KEY RESULTS**

#### 2. ACHIEVE INTERNAL AND EXTERNAL CUSTOMER RESPONSE RATES

COMPLETE?

- A Have 80% of completed work orders on a monthly basis.
- B Implement HR onboarding software by December 31, 2023.
- C Measure open rates on a monthly basis of FT/PT employee communication. FT = 80% PT = 65%. □
- D Employee Engagement Task Force to meet after staff survey.

# Objective 2, Figure A: Completed Work Orders



# Objective 2, Figure C: Internal Communication Open Rate









| <b>UD</b> | V LS | AND | NL 1 | KE3( | 7 T I O |
|-----------|------|-----|------|------|---------|
| -         |      |     |      |      |         |

| ase District program revenue by 3% compared to April 30 of previous year.                                                                 |
|-------------------------------------------------------------------------------------------------------------------------------------------|
| ase Tennis program revenue by 1% compared to April 30 of previous year to date. $lacksquare$ ement three inclusive programs. $lacksquare$ |
|                                                                                                                                           |
|