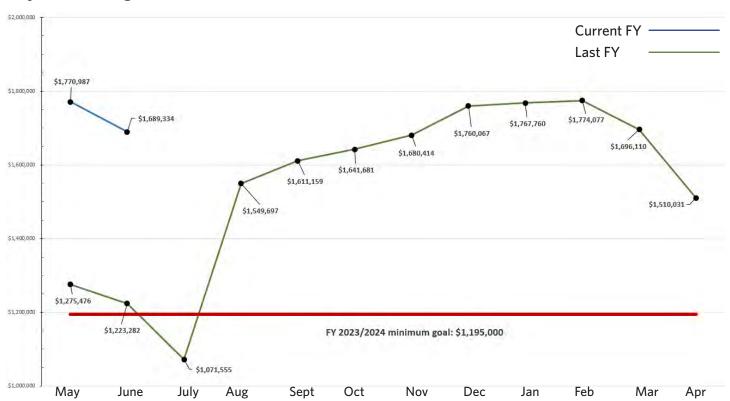

|                                     | Actuals- Unaudited |           |      |        |           |         |          |          |         |          |       |       |            |
|-------------------------------------|--------------------|-----------|------|--------|-----------|---------|----------|----------|---------|----------|-------|-------|------------|
|                                     | May                | June      | July | August | September | October | November | December | January | February | March | April | Fiscal     |
|                                     | 2023               | 2023      | 2023 | 2023   | 2023      | 2023    | 2023     | 2023     | 2024    | 2024     | 2024  | 2024  | Y-T-D      |
| Beginning Investment in             |                    |           |      |        |           |         |          |          |         |          |       |       |            |
| Capital Assets \$                   | 1,779,060 \$       | 1,779,060 |      |        |           |         |          |          |         |          |       |       |            |
| Beginning Unrestricted              | 1,510,031          | 1,770,987 |      |        |           |         |          |          |         |          |       |       |            |
| Monthly Net Surplus/(Deficit)       | 260,955            | (58,832)  |      |        |           |         |          |          |         |          |       |       | \$ 202,124 |
| <b>Ending Investment in Capital</b> |                    |           |      |        |           |         |          |          |         |          |       |       |            |
| Assets \$                           | 1,779,060          | 1,801,881 |      |        |           |         |          |          |         |          |       |       |            |
| Ending Unrestricted \$              | 1,770,987          | 1,689,334 |      |        |           |         |          |          |         |          |       |       |            |