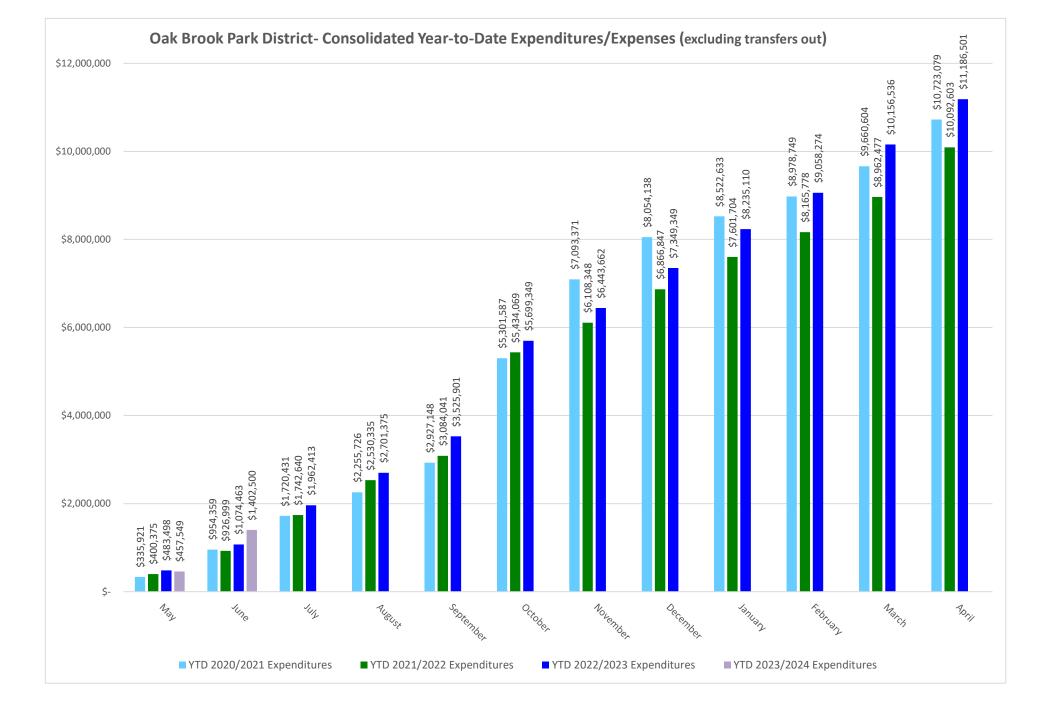

### General Fund Revenue and Expenditure Summary - Unaudited Fiscal Year-to-Date Activity through June 30 2023 and 2022 16.67% completed (2 out of 12 months)

|                                                            |                              | Highlight           | Fiscal Yea<br>ed items reflect | r 2023/2024-<br>more than 8.3 |                            | FY 2023/2024 compared to FY 2022/2023-<br>Highlighted items reflect more than 10% variance |                                        |                                                                           |                   |  |  |
|------------------------------------------------------------|------------------------------|---------------------|--------------------------------|-------------------------------|----------------------------|--------------------------------------------------------------------------------------------|----------------------------------------|---------------------------------------------------------------------------|-------------------|--|--|
|                                                            | Original<br>Annual<br>Budget | June 2023<br>Actual | Year-To-Date<br>(YTD) Actual   | Encumbered                    | YTD Actual +<br>Encumbered | YTD Actual, as<br>a % of Original<br>Annual Budget                                         | Fiscal Year<br>2022/2023<br>YTD Actual | FY 2023/2024 YTD<br>Actual Higher/(Lower)<br>than 2022/2023 YTD<br>Actual | Percent<br>Change |  |  |
| <u>REVENUES</u>                                            |                              |                     |                                |                               |                            |                                                                                            |                                        |                                                                           |                   |  |  |
| Administration                                             | \$ -                         | \$ -                | \$ -                           | \$ -                          | \$ -                       | N/A                                                                                        | \$ -                                   | \$ -                                                                      | N/A               |  |  |
| Finance                                                    |                              |                     |                                |                               |                            |                                                                                            |                                        |                                                                           |                   |  |  |
| Property Taxes                                             | 1,773,687                    | 752,867             | 955,832                        | -                             | 955,832                    | 53.9%                                                                                      | 780,433                                | 175,399                                                                   | 22.5%             |  |  |
| Personal Prop. Repl. Taxes                                 | 324,515                      | -                   | 62,922                         | -                             | 62,922                     | 19.4%                                                                                      | 70,341                                 | (7,418)                                                                   | -10.5%            |  |  |
| Investment Income                                          | 7,500                        | 3,723               | 7,175                          | -                             | 7,175                      | 95.7%                                                                                      | 450                                    | 6,725                                                                     | 1493.9%           |  |  |
| Other                                                      | 9,250                        | 63                  | 63                             | -                             | 63                         | 0.7%                                                                                       | 1,048                                  | (984)                                                                     | -94.0%            |  |  |
| Central Park North                                         | 88,500                       | 2,600               | 4,700                          | -                             | 4,700                      | 5.3%                                                                                       | 22,562                                 | (17,862)                                                                  | -79.2%            |  |  |
| Central Park                                               | 196,000                      | 28,874              | 50,879                         | -                             | 50,879                     | 26.0%                                                                                      | 57,843                                 | (6,964)                                                                   | -12.0%            |  |  |
| Saddlebrook Park                                           | 500                          | -                   | -                              | -                             | -                          | 0.0%                                                                                       | -                                      | -                                                                         | N/A               |  |  |
| Forest Glen Park                                           | 500                          | -                   | -                              | -                             | -                          | 0.0%                                                                                       | -                                      | -                                                                         | N/A               |  |  |
| Chillem Park                                               | 250                          | -                   | -                              | -                             | -                          | 0.0%                                                                                       | -                                      | -                                                                         | N/A               |  |  |
| Dean Property                                              | 500                          | -                   | -                              | _                             | -                          | 0.0%                                                                                       |                                        | -                                                                         | N/A               |  |  |
| Information Technology                                     | 117,124                      | 118                 | 118                            | -                             | 118                        | 0.1%                                                                                       |                                        | 118                                                                       | N/A               |  |  |
| Building-Recreation Center                                 | 1,040,726                    | 54,589              | 85,665                         | _                             | 85,665                     | 8.2%                                                                                       | 87,926                                 | (2,261)                                                                   | -2.6%             |  |  |
| Central Park West                                          | 83,094                       | 5,854               | 8,038                          | _                             | 8,038                      | 9.7%                                                                                       | 13,113                                 | (5,075)                                                                   | -38.7%            |  |  |
|                                                            |                              | -                   |                                | \$ -                          | \$ 1,175,392               | 32.3%                                                                                      | \$ 1,033,715                           |                                                                           | 13.7%             |  |  |
|                                                            |                              | <u> </u>            | · · ·                          |                               | · · ·                      |                                                                                            | <u> </u>                               | · · · · · · · · · · · · · · · · · · ·                                     |                   |  |  |
| <b>EXPENDITURES</b>                                        |                              |                     |                                |                               |                            |                                                                                            |                                        |                                                                           |                   |  |  |
| Administration                                             | \$ 385,411                   | \$ 28,065           | \$ 58,044                      | \$ 3,609                      | 61,653                     | 15.1%                                                                                      | \$ 71,759                              | \$ (13,715)                                                               | -19.1%            |  |  |
| Finance                                                    | 313,016                      | 18,802              | 33,242                         | 21                            | 33,263                     | 10.6%                                                                                      | 48,053                                 | (14,811)                                                                  | -30.8%            |  |  |
| Central Park North                                         | 45,021                       | 11,345              | 16,153                         | 4,082                         | 20,235                     | 35.9%                                                                                      | 16,681                                 | (528)                                                                     | -3.2%             |  |  |
| Central Park                                               | 818,078                      | 76,513              | 117,608                        | 50,755                        | 168,363                    | 14.4%                                                                                      | 112,763                                | 4,844                                                                     | 4.3%              |  |  |
| Saddlebrook Park                                           | 15,659                       | 1,750               | 1,750                          | 6,143                         | 7,894                      | 11.2%                                                                                      | 1,160                                  | 591                                                                       | 50.9%             |  |  |
| Forest Glen Park                                           | 27,543                       | 2,236               | 4,735                          | 9,045                         | 13,780                     | 17.2%                                                                                      | 7,029                                  | (2,294)                                                                   | -32.6%            |  |  |
| Chillem Park                                               | 7,909                        | 409                 | 409                            | 1,787                         | 2,196                      | 5.2%                                                                                       | 2,399                                  | (1,990)                                                                   | -82.9%            |  |  |
| Dean Property                                              | 30,177                       | 9,213               | 9,213                          | 15,627                        | 24,840                     | 30.5%                                                                                      | 4,852                                  | 4,360                                                                     | 89.9%             |  |  |
| Professional Services                                      | 29,500                       | 2,700               | 2,700                          | 4,620                         | 7,320                      | 9.2%                                                                                       | 4,269                                  | (1,569)                                                                   | -36.7%            |  |  |
| Contracts- Maint. DNS                                      | -                            | -                   | -                              | _                             | -                          | N/A                                                                                        |                                        | -                                                                         | N/A               |  |  |
| Information Technology                                     | 314,889                      | 33,626              | 41,282                         | 62,288                        | 103,570                    | 13.1%                                                                                      |                                        | 41,282                                                                    | N/A               |  |  |
| Building-Recreation Center                                 | 1,034,404                    | 81,670              | 130,597                        | 77,324                        | 207,921                    | 12.6%                                                                                      | 122,039                                | 8,558                                                                     | 7.0%              |  |  |
| Central Park West                                          | 81,528                       | 4,439               | 6,583                          | 14,412                        | 20,995                     | 8.1%                                                                                       | 6,304                                  | 279                                                                       | 4.4%              |  |  |
| TOTAL EXPENDITURES                                         | \$ 3,103,134                 | \$ 270,768          | \$ 422,315                     | \$ 249,714                    | \$ 672,030                 | 13.6%                                                                                      | \$ 397,308                             | \$ 25,007                                                                 | 6.3%              |  |  |
|                                                            |                              | <u> </u>            |                                |                               |                            |                                                                                            |                                        | <u> </u>                                                                  |                   |  |  |
| TRANSFERS OUT                                              | \$ 654,000                   | \$ -                | \$ -                           | \$ -                          | \$ -                       | 0.0%                                                                                       | \$ -                                   | \$ -                                                                      | N/A               |  |  |
| TOTAL EXPENDITURES<br>AND TRANSFERS OUT                    | \$ 3,757,134                 | \$ 270,768          | \$ 422,315                     | \$ 249,714                    | \$ 672,030                 | 11.2%                                                                                      | \$ 397,308                             | \$ 25,007                                                                 | 6.3%              |  |  |
| REVENUES OVER<br>(UNDER) EXPENDITURES<br>AND TRANSFERS OUT | \$ (114,988)                 | \$ 577,920          | \$ 753,077                     | \$ (249,714)                  | \$ 503,363                 | -654.9%                                                                                    | \$ 636,406                             | \$ 116,670                                                                | 18.3%             |  |  |