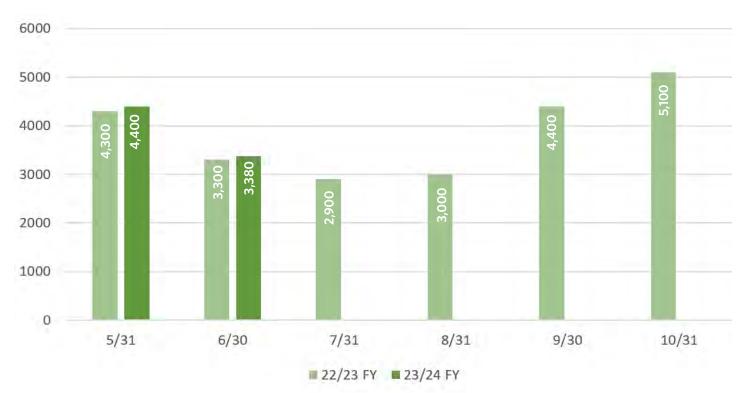

|
| pare with previous year data of FRC facility counter starting in November, 2023                                                           |
| C counts starting in May, 2023.                                                                                                           |
|                                                                                                                                           |

# Objective 3, Figure A: Park District Program Revenue

3. ACHIEVE PROGRAM ENROLLMENT AND FACILITY USAGE GOALS

**Current: \$569,836.11** 

Goal: \$1,328,464.27

**COMPLETE?** 

# Objective 3, Figure B: Tennis Center Program Revenue

Current: \$327,153.13

Goal: \$1,345,500.00

# Objective 3, Figure D.1: Tennis Center Member Usage







# **OBJECTIVES AND KEY RESULTS**

# Objective 3, Figure D.2: Family Recreation Center Visits



# 4. FUND BALANCES AS OF APRIL 30, 2024

COMPLETE?

- A 5 months for General Fund. 🔲
- B 5 months for the Recreation Fund.
- C 7 months for the Tennis Center Fund.
- D Find 3 alternative funding sources. i.e., Grants or donations.  $\square$ 
  - 1. Evergreen Bank Group Synthetic Turf Field Naming Rights
  - 2. \_\_\_\_\_\_

# Objective 4, Figure A: General Fund







# **OBJECTIVES AND KEY RESULTS**

# Objective 4, Figure B: Recreation Fund



# Objective 4, Figure C: Tennis Fund









# April 30, 2023 - April 30,2024

| Employee Status                                   | Accomplish 4 of 4 OKR's                                                                  |
|----------------------