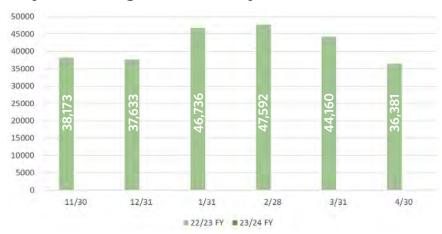

ng in November, 2023                                                           |
| C counts starting in May, 2023.                                                                                                           |
|                                                                                                                                           |

# Objective 3, Figure A: Park District Program Revenue

3. ACHIEVE PROGRAM ENROLLMENT AND FACILITY USAGE GOALS

**Current: \$569,836.11** 

Goal: \$1,328,464.27

**COMPLETE?** 

# Objective 3, Figure B: Tennis Center Program Revenue

Current: \$327,153.13

Goal: \$1,345,500.00

# Objective 3, Figure D.1: Tennis Center Member Usage







# **OBJECTIVES AND KEY RESULTS**

# Objective 3, Figure D.2: Family Recreation Center Visits



# 4. FUND BALANCES AS OF APRIL 30, 2024

COMPLETE?

- A 5 months for General Fund. 🔲
- B 5 months for the Recreation Fund.
- C 7 months for the Tennis Center Fund.
- D Find 3 alternative funding sources. i.e., Grants or donations.  $\square$ 
  - 1. Evergreen Bank Group Synthetic Turf Field Naming Rights
  - 2. \_\_\_\_\_\_

# Objective 4, Figure A: General Fund







# **OBJECTIVES AND KEY RESULTS**

# Objective 4, Figure B: Recreation Fund



# Objective 4, Figure C: Tennis Fund









# April 30, 2023 - April 30,2024

| Employee Status                                   | Accomplish 4 of 4 OKR's                                                                  |
|---------------------------------------------------|----------------------------------------------------------------------