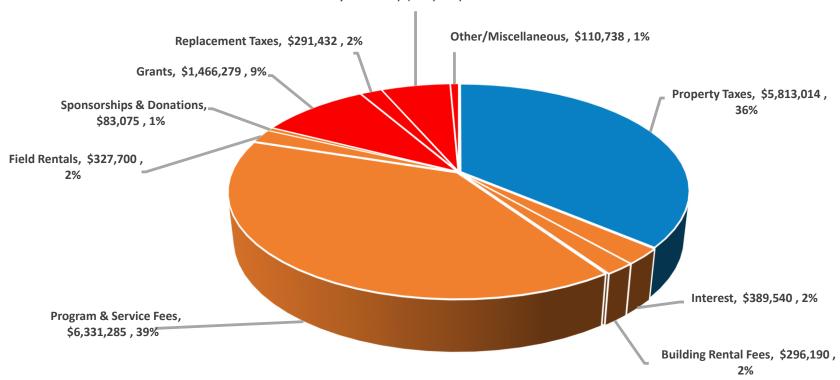

| SOURCE                             |            | <b>AMOUNT</b> |
|------------------------------------|------------|---------------|
| Property and Replacement Taxes     |            |               |
| General Corporate Fund             | \$         | 2,091,821     |
| Recreation Fund                    |            | 1,400,044     |
| Illinois Municipal Retirement Fund |            | 168,755       |
| Social Security Fund               |            | 319,231       |
| Liability Insurance Fund           |            | 151,711       |
| Audit Fund                         |            | 10,003        |
| Special Recreation Fund            |            | 300,097       |
| Debt Service Fund                  |            | 1,662,784     |
| Sul                                | b-Total \$ | 6,104,446     |
| Non-Tax Revenues                   |            |               |
| Interest                           | \$         | 389,540       |
| Building Rental Fees               | ,          | 296,190       |
| Program & Service Fees             |            | 6,331,285     |
| Field Rentals                      |            | 327,700       |
| Overhead/Interfund                 |            | 926,217       |
| Sponsorships & Donations           |            | 83,075        |
| Grants                             |            | 1,466,279     |
| Other/Miscellaneous                |            | 110,738       |
| Sul                                | b-Total \$ | 9,931,024     |
| TOTAL ESTIMATED REVENUES           | \$         | 16,035,470    |

## Requested Fiscal Year 2025 - 2026 Budget Summary- All Funds

| REVENUES                         | G         | ENERAL    | RE | CREATION  | TENNIS       | IMRF       | SOCIAL<br>SECURITY |    | IABILITY<br>SURANCE | AUDIT      | SPECIAL RECREATION | DEBT<br>SERVICE | CAPITAL PROJECTS |      | TOTALS     |
|----------------------------------|-----------|-----------|----|-----------|--------------|------------|--------------------|----|---------------------|------------|--------------------|-----------------|------------------|------|------------|
| Taxes - Property                 | \$        | 1,934,447 | \$ | 1,350,500 | \$ -         | \$ 125,041 | \$ 290,088         | \$ | 140,054             | \$ 10,003  | \$ 300,097         | \$ 1,662,784    | \$ -             | \$   | 5,813,014  |
| Taxes - Replacement              |           | 157,374   |    | 49,544    | -            | 43,714     | 29,143             |    | 11,657              | -          | -                  | -               | -                |      | 291,432    |
| Interest                         |           | 82,600    |    | 122,400   | 106,100      | 5,400      | 6,000              |    | 3,600               | 240        | 7,800              | 12,000          | 43,400           |      | 389,540    |
| Building Rental Fees             |           | 296,190   |    | -         | -            | -          | -                  |    | -                   | -          | -                  | -               | -                |      | 296,190    |
| Program & Service Fees           |           | 366,590   |    | 3,589,795 | 2,374,900    | -          | -                  |    | -                   | -          | -                  | -               | -                |      | 6,331,285  |
| Field Rentals                    |           | 327,700   |    | -         | -            | -          | -                  |    | -                   | -          | -                  | -               | -                |      | 327,700    |
| Overhead/Interfund               |           | 926,217   |    | -         | -            | -          | -                  |    | -                   | -          | -                  | -               | -                |      | 926,217    |
| Sponsorships & Donations         |           | 10,000    |    | 58,075    | -            | -          | -                  |    | -                   | -          | -                  | -               | 15,000           |      | 83,075     |
| Grants                           |           | -         |    | -         |              | -          | -                  |    | -                   | -          |                    | -               | 1,466,279        |      | 1,466,279  |
| Other/Miscellaneous              |           | 16,250    |    | 10,250    | 53,000       | -          | -                  |    | 50                  | -          | 31,188             |                 | -                |      | 110,738    |
| Total Revenues                   | \$        | 4,117,368 | \$ | 5,180,564 | \$ 2,534,000 | \$ 174,155 | \$ 325,231         | \$ | 155,361             | \$ 10,243  | \$ 339,085         | \$ 1,674,784    | \$ 1,524,679     | \$ ' | 16,035,470 |
| EXPENDITURES/EXPENSES            |           |           |    |           |              |            |                    |    |                     |            |                    |                 |                  |      |            |
|                                  | \$        | 371,086   | \$ | 763,995   | \$ 778,261   | \$ -       | \$ -               | \$ | 42,085              | \$ -       | \$ 94,759          | \$ -            | \$ -             | \$   | 2,050,186  |
| Finance & H.R.                   |           | 292,450   |    | -         | -            | -          | -                  |    | -                   | -          | -                  | -               | -                |      | 292,450    |
| Parks & Dean Nature              |           | 988,662   |    | -         | -            | -          | -                  |    | -                   | -          | -                  | -               | -                |      | 988,662    |
| Professional Services            |           | 31,000    |    | -         | -            | -          | -                  |    | -                   | 13,500     | -                  | -               | -                |      | 44,500     |
| Information Technology           |           | 362,356   |    | -         | -            | -          | -                  |    | -                   | -          | -                  | -               | -                |      | 362,356    |
| Recreation Center                |           | 1,281,504 |    | -         | -            | -          | -                  |    | -                   | -          | -                  | -               | -                |      | 1,281,504  |
| Buildings (Incl. CPW & CPN)      |           | 121,265   |    | -         | 497,607      | -          | -                  |    | -                   | -          | -                  | -               | -                |      | 618,872    |
| Programs                         |           | -         |    | 2,988,436 | 793,409      | -          | -                  |    | -                   | -          | 49,200             | -               | -                |      | 3,831,045  |
| Overhead/Interfund               |           | -         |    | 881,890   | 44,327       | -          | -                  |    | -                   | -          | -                  | -               | -                |      | 926,217    |
| Marketing                        |           | -         |    | 353,003   | -            | -          | -                  |    | -                   | -          | -                  | -               | -                |      | 353,003    |
| Other/Miscellaneous              |           | 50,000    |    | 50,000    | 148,250      | 181,999    | 329,612            |    | 135,760             | 525        | 42,000             | -               | 2,500            |      | 940,646    |
| Debt Service                     |           | -         |    | -         | -            | -          | -                  |    | -                   | -          | 405.000            | 1,645,292       | 4 000 070        |      | 1,645,292  |
| Capital Projects                 |           | -         |    | 360,112   | 225,000      | -          | -                  |    | -                   | -          | 135,000            | -               | 1,680,279        |      | 2,400,391  |
| Depreciation                     |           |           |    |           | 170,000      | -          |                    |    |                     | -          | -                  |                 | -                |      | 170,000    |
| Total Expenditures/Expenses      | \$        | 3,498,323 | \$ | 5,397,436 | \$ 2,656,854 | \$ 181,999 | \$ 329,612         | \$ | 177,845             | \$ 14,025  | \$ 320,959         | \$ 1,645,292    | \$ 1,682,779     | \$ ' | 15,905,124 |
| Year-End Adjustment for          | Φ.        |           | •  |           | Φ 005.000    | •          | •                  | •  |                     | •          | •                  | •               | Φ.               |      | 005 000    |
| Capitalized Costs                | <b>\$</b> | -         | \$ | -         | \$ 225,000   | \$ -       | \$ -               | \$ | -                   | \$ -       | \$ -               | \$ -            | \$ -             | \$   | 225,000    |
| Net Surplus/(Deficit), Excluding |           |           |    |           |              |            |                    |    |                     |            |                    |                 |                  |      |            |
| Transfers & Other Financing      | \$        | 619,045   | \$ | (216,872) | \$ 102,146   | \$ (7,844) | \$ (4,381)         | \$ | (22,484)            | \$ (3,782) | \$ 18,126          | \$ 29,492       | \$ (158,100)     | \$   | 355,346    |
| Transfers in                     | \$        | -         | \$ | 150,000   | \$ -         | \$ -       | \$ -               | \$ | -                   | \$ -       | \$ -               | \$ -            | \$ 325,000       | \$   | 475,000    |
| Transfers (out)                  |           | (475,000) |    | -         | -            | -          | -                  |    | -                   | -          | -                  | -               | -                |      | (475,000   |
| Other Financing Sources/(Uses)   |           |           |    |           | <u>-</u>     | <u>-</u>   | <u> </u>           |    | -                   | <u>-</u>   | -                  | <u>-</u>        | <u>-</u>         |      | -          |
| Net Surplus/(Deficit)            | \$        | 144,045   | \$ | (66,872)  | \$ 102,146   | \$ (7,844) | \$ (4,381)         | \$ | (22,484)            | \$ (3,782) | \$ 18,126          | \$ 29,492       | \$ 166,900       | \$   | 355,346    |
| Cash Balance- Beginning          |           | TBD       |    | TBD       | TBD          | TBD        | TBD                |    | TBD                 | TBD        | TBD                | TBD             | TBD              |      | TBD        |
| Cook Bolones Fraire              |           | TDD       |    | TDD       | TDD          | TDD        | TDD                |    | TDD                 | TDD        | TDD                | TDD             | TDD              |      | TDD        |
| Cash Balance- Ending             |           | TBD       |    | TBD       | TBD          | TBD        | TBD                |    | TBD                 | TBD        | TBD                | TBD             | TBD              |      | TBD        |

#### **BUDGETED REVENUES**

- Property Taxes
- Program & Service Fees
- Grants
- Other/Miscellaneous

- Interest
- Field Rentals
- Replacement Taxes

- Building Rental Fees
- Sponsorships & Donations
- Overhead/Interfund