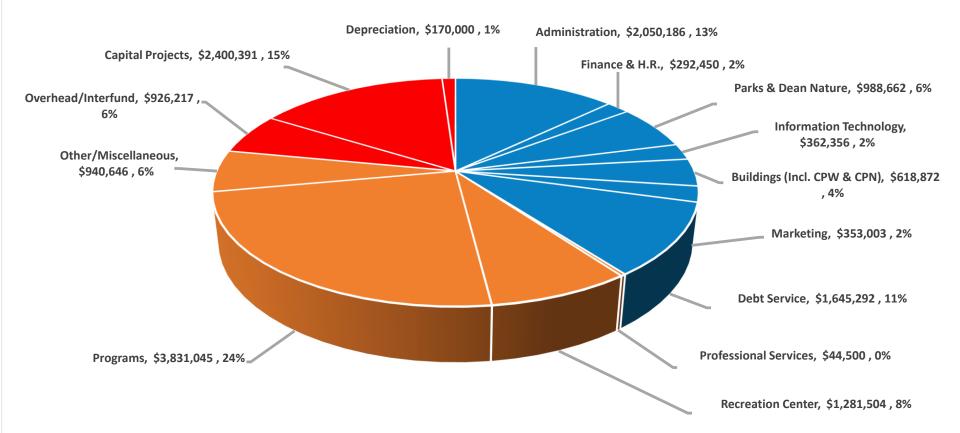

## Requested Fiscal Year 2025 - 2026 Budget Summary- All Funds

| REVENUES                         | G         | ENERAL    | RE | CREATION  | TENNIS       | IMRF       | SOCIAL<br>SECURITY |    | IABILITY<br>SURANCE | AUDIT      | SPECIAL RECREATION | DEBT<br>SERVICE | CAPITAL PROJECTS |      | TOTALS     |
|----------------------------------|-----------|-----------|----|-----------|--------------|------------|--------------------|----|---------------------|------------|--------------------|-----------------|------------------|------|------------|
| Taxes - Property                 | \$        | 1,934,447 | \$ | 1,350,500 | \$ -         | \$ 125,041 | \$ 290,088         | \$ | 140,054             | \$ 10,003  | \$ 300,097         | \$ 1,662,784    | \$ -             | \$   | 5,813,014  |
| Taxes - Replacement              |           | 157,374   |    | 49,544    | -            | 43,714     | 29,143             |    | 11,657              | -          | -                  | -               | -                |      | 291,432    |
| Interest                         |           | 82,600    |    | 122,400   | 106,100      | 5,400      | 6,000              |    | 3,600               | 240        | 7,800              | 12,000          | 43,400           |      | 389,540    |
| Building Rental Fees             |           | 296,190   |    | -         | -            | -          | -                  |    | -                   | -          | -                  | -               | -                |      | 296,190    |
| Program & Service Fees           |           | 366,590   |    | 3,589,795 | 2,374,900    | -          | -                  |    | -                   | -          | -                  | -               | -                |      | 6,331,285  |
| Field Rentals                    |           | 327,700   |    | -         | -            | -          | -                  |    | -                   | -          | -                  | -               | -                |      | 327,700    |
| Overhead/Interfund               |           | 926,217   |    | -         | -            | -          | -                  |    | -                   | -          | -                  | -               | -                |      | 926,217    |
| Sponsorships & Donations         |           | 10,000    |    | 58,075    | -            | -          | -                  |    | -                   | -          | -                  | -               | 15,000           |      | 83,075     |
| Grants                           |           | -         |    | -         |              | -          | -                  |    | -                   | -          |                    | -               | 1,466,279        |      | 1,466,279  |
| Other/Miscellaneous              |           | 16,250    |    | 10,250    | 53,000       | -          | -                  |    | 50                  | -          | 31,188             |                 | -                |      | 110,738    |
| Total Revenues                   | \$        | 4,117,368 | \$ | 5,180,564 | \$ 2,534,000 | \$ 174,155 | \$ 325,231         | \$ | 155,361             | \$ 10,243  | \$ 339,085         | \$ 1,674,784    | \$ 1,524,679     | \$ ' | 16,035,470 |
| EXPENDITURES/EXPENSES            |           |           |    |           |              |            |                    |    |                     |            |                    |                 |                  |      |            |
|                                  | \$        | 371,086   | \$ | 763,995   | \$ 778,261   | \$ -       | \$ -               | \$ | 42,085              | \$ -       | \$ 94,759          | \$ -            | \$ -             | \$   | 2,050,186  |
| Finance & H.R.                   |           | 292,450   |    | -         | -            | -          | -                  |    | -                   | -          | -                  | -               | -                |      | 292,450    |
| Parks & Dean Nature              |           | 988,662   |    | -         | -            | -          | -                  |    | -                   | -          | -                  | -               | -                |      | 988,662    |
| Professional Services            |           | 31,000    |    | -         | -            | -          | -                  |    | -                   | 13,500     | -                  | -               | -                |      | 44,500     |
| Information Technology           |           | 362,356   |    | -         | -            | -          | -                  |    | -                   | -          | -                  | -               | -                |      | 362,356    |
| Recreation Center                |           | 1,281,504 |    | -         | -            | -          | -                  |    | -                   | -          | -                  | -               | -                |      | 1,281,504  |
| Buildings (Incl. CPW & CPN)      |           | 121,265   |    | -         | 497,607      | -          | -                  |    | -                   | -          | -                  | -               | -                |      | 618,872    |
| Programs                         |           | -         |    | 2,988,436 | 793,409      | -          | -                  |    | -                   | -          | 49,200             | -               | -                |      | 3,831,045  |
| Overhead/Interfund               |           | -         |    | 881,890   | 44,327       | -          | -                  |    | -                   | -          | -                  | -               | -                |      | 926,217    |
| Marketing                        |           | -         |    | 353,003   | -            | -          | -                  |    | -                   | -          | -                  | -               | -                |      | 353,003    |
| Other/Miscellaneous              |           | 50,000    |    | 50,000    | 148,250      | 181,999    | 329,612            |    | 135,760             | 525        | 42,000             | -               | 2,500            |      | 940,646    |
| Debt Service                     |           | -         |    | -         | -            | -          | -                  |    | -                   | -          | 405.000            | 1,645,292       | 4 000 070        |      | 1,645,292  |
| Capital Projects                 |           | -         |    | 360,112   | 225,000      | -          | -                  |    | -                   | -          | 135,000            | -               | 1,680,279        |      | 2,400,391  |
| Depreciation                     |           |           |    |           | 170,000      | -          |                    |    |                     | -          | -                  |                 | -                |      | 170,000    |
| Total Expenditures/Expenses      | \$        | 3,498,323 | \$ | 5,397,436 | \$ 2,656,854 | \$ 181,999 | \$ 329,612         | \$ | 177,845             | \$ 14,025  | \$ 320,959         | \$ 1,645,292    | \$ 1,682,779     | \$ ' | 15,905,124 |
| Year-End Adjustment for          | Φ.        |           | •  |           | Φ 005.000    | •          | •                  | •  |                     | •          | •                  | •               | Φ.               |      | 005 000    |
| Capitalized Costs                | <b>\$</b> | -         | \$ | -         | \$ 225,000   | \$ -       | \$ -               | \$ | -                   | \$ -       | \$ -               | \$ -            | \$ -             | \$   | 225,000    |
| Net Surplus/(Deficit), Excluding |           |           |    |           |              |            |                    |    |                     |            |                    |                 |                  |      |            |
| Transfers & Other Financing      | \$        | 619,045   | \$ | (216,872) | \$ 102,146   | \$ (7,844) | \$ (4,381)         | \$ | (22,484)            | \$ (3,782) | \$ 18,126          | \$ 29,492       | \$ (158,100)     | \$   | 355,346    |
| Transfers in                     | \$        | -         | \$ | 150,000   | \$ -         | \$ -       | \$ -               | \$ | -                   | \$ -       | \$ -               | \$ -            | \$ 325,000       | \$   | 475,000    |
| Transfers (out)                  |           | (475,000) |    | -         | -            | -          | -                  |    | -                   | -          | -                  | -               | -                |      | (475,000   |
| Other Financing Sources/(Uses)   |           |           |    |           | <u>-</u>     | <u>-</u>   | <u> </u>           |    | -                   | <u>-</u>   | -                  | <u>-</u>        | <u>-</u>         |      | -          |
| Net Surplus/(Deficit)            | \$        | 144,045   | \$ | (66,872)  | \$ 102,146   | \$ (7,844) | \$ (4,381)         | \$ | (22,484)            | \$ (3,782) | \$ 18,126          | \$ 29,492       | \$ 166,900       | \$   | 355,346    |
| Cash Balance- Beginning          |           | TBD       |    | TBD       | TBD          | TBD        | TBD                |    | TBD                 | TBD        | TBD                | TBD             | TBD              |      | TBD        |
| Cook Bolones Fraire              |           | TDD       |    | TDD       | TDD          | TDD        | TDD                |    | TDD                 | TDD        | TDD                | TDD             | TDD              |      | TDD        |
| Cash Balance- Ending             |           | TBD       |    | TBD       | TBD          | TBD        | TBD                |    | TBD                 | TBD        | TBD                | TBD             | TBD              |      | TBD        |

- Administration
- Information Technology
- Debt Service
- Programs
- Capital Projects

- Finance & H.R.
- Buildings (Incl. CPW & CPN)
- Professional Services
- Other/Miscellaneous
- Depreciation

- Parks & Dean Nature
- Marketing
- Recreation Center
- Overhead/Interfund