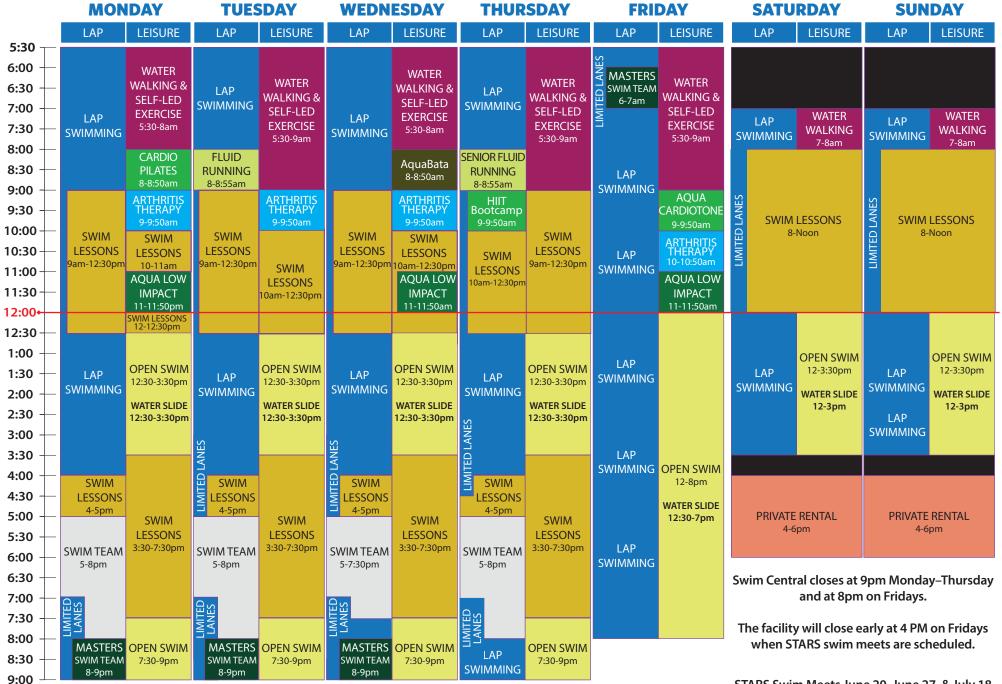

## **AQUATIC SCHEDULE**

Summer 2025

June 1-August 31

Except for holidays, Special Events and Swim Meets.

Hot tub closes at 7:30pm on Wednesdays for weekly cleaning.

Admission Fee: \$14 | In-District Rate: \$10 | Children 2 and under are free.

STARS Swim Meets June 20, June 27, & July 18

# **AQUATIC CLASSES SCHEDULE**

Summer 2025

June 1-August 31
Except for holidays, Special Events and Swim Meets.

### **AQUATIC CLASSES SCHEDULE**

**MONDAY:** 

Aqua Low Impact

CLASS TIME
Cardio Pilates 8-8:50am
Arthritis Therapy 9-9:50am

11-11:50am

**TUESDAY:** 

CLASS TIME
Fluid Running\* 8-8:55am
Arthritis Therapy 9-9:50am

**WEDNESDAY:** 

CLASS TIME
AquaBata 8-8:50am
Arthritis Therapy 9-9:50am
Aqua Low Impact 11-11:50am

**THURSDAY:** 

(Senior Class)

CLASS TIME
Fluid Running\* 8-8:55am

HIIT Bootcamp 9-9:50am

**FRIDAY:** 

CLASS TIME
Agua Cardio Tone 9-9:50am

Arthritis Therapy 10-10:50am

Aqua Low Impact 11-11:50am

Magenta classes are taught by Kathy
Blue classes instructor Shelly
Green classes instructor Shervl

\*Not included in membership. Register on line or in person drop in.