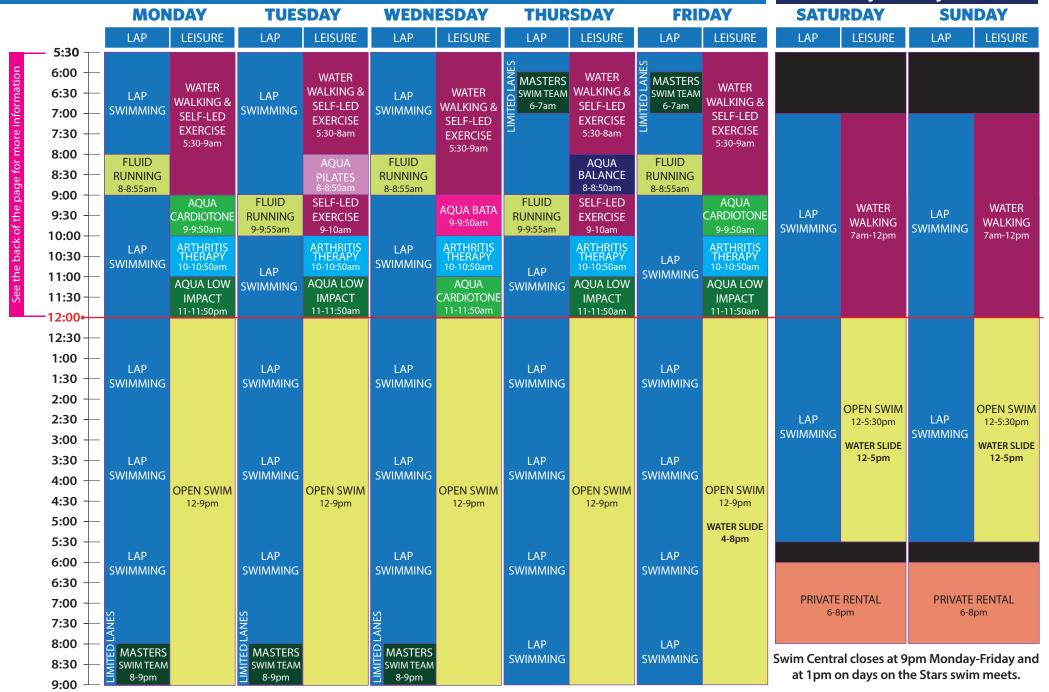

## **AQUATIC SCHEDULE**

Hot tub closes at 7:30pm on Wednesdays for weekly cleaning.

Non-Member Admission Fee:

Admission Fee: \$14 | In-District Rate: \$10 | Children 2 and under are free.

Swim Central will close at 1pm on February 8 for STARS Swim Team Meets.

There will be no lap swimming Mon-Wed 5-7pm, Thursday 4:30-7pm due to youth programming, and weekday mornings during Fluid Running. We will do our best to ensure at least 2 lanes are available during all other programming time slots as noted with LIMITED LANES above.

## **AQUATIC SCHEDULE**

= May 24-May 30 ====

**MONDAY:** 

CLASS TIME
Fluid Running\* 8-8:55am
Aqua Cardio Tone 9-9:50am
Arthritis Therapy 10-10:50am
Aqua Low Impact 11-11:50am

**TUESDAY:** 

CLASS TIME

Aqua Pilates 8-8:50am
(HIIT and tabata intervals)

Fluid Running\* 9-9:55am

Arthritis Therapy 10-10:50am Aqua Low Impact 11-11:50am **WEDNESDAY:** 

CLASS TIME
Fluid Running\* 8-8:55am
Aqua Bata 9-9:50am
(cardio, some dance, toning)
Arthritis Therapy 10-10:50am

Aqua Cardio Tone 11-11:50am

**THURSDAY:** 

CLASS TIME
Aqua Balance 8-8:50am
Fluid Running\* 9-9:55am

(Senior Class)

Arthritis Therapy 10-10:50am

Aqua Low Impact 11-11:50am

FRIDAY:

CLASS TIME
Fluid Running\* 8-8:55am
Aqua Cardio Tone 9-9:50am
Arthritis Therapy 10-10:50am

Aqua Low Impact 11-11:50am

\*Not included in membership. Register on line or in person drop in.

Magenta classes are taught by Kathy
Blue classes instructor Shelly
Green classes instructor Mary

## SPLASH ISLAND SCHEDULE (May 24-30 ONLY)

**SATURDAY** 

**MAY 24** 

OPEN SWIM 10:00am-3:30pm SUNDAY MAY 25

**OPEN SWIM** 

10:00am-3:30pm

\* MEMORIAL DAY \*

MONDAY

MAY 26

OPEN SWIM

10:00am-12:30pm

TUESDAY MAY 27

OPEN SWIM

2:00-7:00pm

**WEDNESDAY** 

MAY 28

**OPEN SWIM** 2:00-7:00pm

**THURSDAY** 

MAY 29

**OPEN SWIM** 2:00-7:00pm

**FRIDAY** 

**MAY 30** 

**OPEN SWIM** 2:00-7:00pm