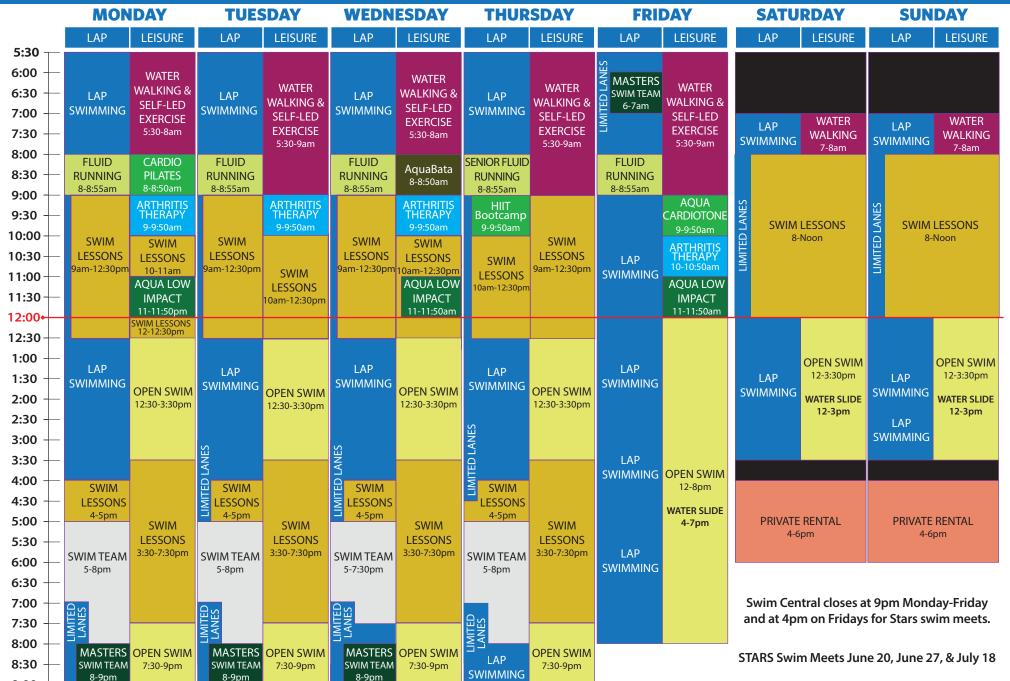

# **AQUATIC SCHEDULE**

## Summer 2025

June 1-August 31

Except for holidays, Special Events and Swim Meets.

Hot tub closes at 7:30pm on Wednesdays for weekly cleaning.

Admission Fee: \$14 | In-District Rate: \$10 | Children 2 and under are free.

# **AQUATIC CLASSES SCHEDULE**

Summer 2025

June 1-August 31
Except for holidays, Special Events and Swim Meets.

# **AQUATIC CLASSES SCHEDULE**

**MONDAY:** 

Agua Low Impact

CLASS TIME
Fluid Running\* 8-8:55am
Cardio Pilates 8-8:50am
Arthritis Therapy 9-9:50am

11-11:50am

#### **TUESDAY:**

CLASS TIME
Fluid Running\* 8-8:55am
Arthritis Therapy 9-9:50am

## **WEDNESDAY:**

CLASS TIME
Fluid Running\* 8-8:55am
AquaBata 8-8:50am
Arthritis Therapy 9-9:50am
Aqua Low Impact 11-11:50am

### **THURSDAY:**

CLASS TIME
Fluid Running\* 8-8:55am
(Senior Class)
HIIT Bootcamp 9-9:50am

**FRIDAY:** 

CLASS TIME
Fluid Running\* 8-8:55am
Aqua Cardio Tone 9-9:50am
Arthritis Therapy 10-10:50am
Aqua Low Impact 11-11:50am

\*Not included in membership. Register on line or in person drop in.

Magenta classes are taught by Kathy
Blue classes instructor Shelly
Green classes instructor Sheryl