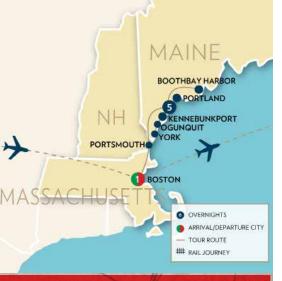

#### **DAY 1: ARRIVE BOSTON**

Today fly to Boston. Upon arrival meet your Tour Director and transfer to your hotel. Dinner is on your own.

Overnight: Boston Area

#### DAY 2: HISTORIC BOSTON – FENWAY PARK – KENNEBUNKPORT/OGUNQUIT

This morning enjoy a Boston City Tour featuring Boston Commons, the Old State House, the Old North Church from where Paul Revere got the signal to start his legendary ride, the Old South Meeting House, Beacon Hill and Old Ironsides. Next enjoy a guided tour of historic Fenway Park, the soul of our "national pastime" for many. Fenway is America's oldest ballpark and home of the Boston Red Sox since 1912. Past glories come alive on a walking tour of the stadium that may include some of its most famous landmarks. such as the Triangle, Pesky's Pole and the legendary Green Monster of left field. Visit the Faneuil Hall Marketplace. located in downtown Boston near the waterfront and originally gifted to the city in 1742 with free time to shop and enjoy lunch on your own. This afternoon take in the natural beauty of the New England coastline as

you travel north towards Maine with a photo stop in the picturesque coastal town of Portsmouth, New Hampshire. Later travel to Coastal Maine with its sandy beaches, beautiful landscapes, quaint villages and lighthouses. Check-in for a five-night stay. Enjoy a Welcome Dinner. (B,D) Overnight: Kennebunkport Area

#### **DAY 3: PORTLAND**

This morning travel north to Portland. Maine's largest city that sits on a peninsula jutting out into beautiful island-filled Casco Bay. Enroute stop at Len Libby's Candies in Scarborough to sample treats and meet Lenny, the world's only life-size chocolate moose! Enjoy a scenic Casco Bay Cruise to see lighthouses, forts, lobster boats and seals. Visit the Victoria Mansion, also known as the Morse Libby House, the nation's premier showpiece of Victorian architecture. Enjoy some leisure time in Old Port Historic District before heading to Cape Elizabeth for a visit of the Portland Head Lighthouse & Museum, one of America's oldest and most photographed lighthouses.

#### DAY 4: KENNEBUNKPORT - YORK

Today explore the Southern Maine Coast dotted with charming seaside towns, picturesque beaches and magnificent old captain's mansions. In Kennebunkport, see the Wedding Cake House, an over-exuberant version of gingerbread Victorian architecture and the most photographed house in Maine. Visit the Seashore Trolley Museum, the oldest and largest electric railway museum in the world. No visit to Kennebunkport would be complete without taking in a view of Walker's Point, the longtime summer retreat of George H.W. Bush and family. In the seaside village of Ogunquit, take a leisurely stroll along Marginal Way, a one-and-a-quarter-mile walking path that winds along the town's rocky shore and offers dramatic iconic views of the craggy Maine coastline leading to quaint Perkins Cove. Later board a Lobster Boat where a local lobsterman takes you out into the harbor aboard a working boat for an authentic, hands-on experience. In nearby York take in breathtaking views of the Cape Neddick Lighthouse, commonly known as Nubble Light. Top off the day with a traditional down east Lobster Clambake and a chance to try some delicious Maine lobster!

#### DAY 5: FULL DAY AS YOU WISH

Enjoy the day at leisure to relax and explore the area at your own pace. An optional tour will be available.

(B) Overnight: Kennebunkport Area

#### DAY 6: BOOTHBAY HARBOR - COASTAL MAINE BOTANICAL GARDENS

This morning travel north to scenic Boothbay Harbor. Arrive and visit the Coastal Maine Botanical Gardens, the largest in New England, comprised of 295 acres, 17 of which are gardens featuring native plants of Maine and Northern New England. With exquisite gardens and dramatic natural landscape this area is endlessly captivating and thoroughly unique. Then visit the historic and picturesque village of Boothbay Harbor featuring charming streets lined with flower boxes, quaint shops, restaurants, coffee houses, breweries, art stores and ice cream stands. Tonight enjoy a special Farewell Dinner with your fellow travelers. 🗙 (B,D) Overnight: Kennebunkport Area

#### **DAY 7: BOSTON - DEPART FOR HOME**

Today we head south to Boston for your flight home filled with wonderful memories of your Coastal Maine experiences. (B)