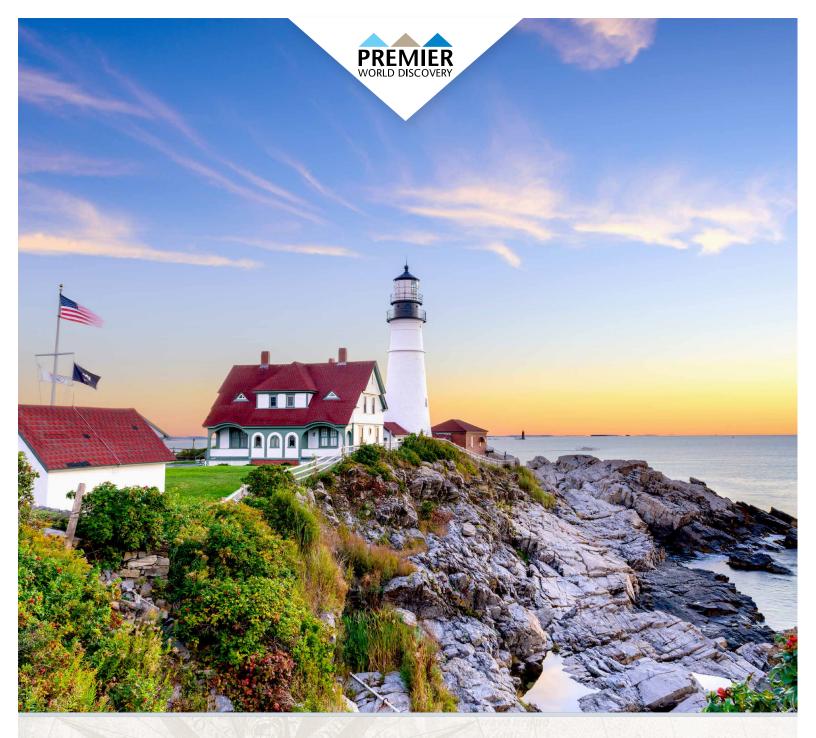

#### **DAY 3: PORTLAND**

This morning travel north to Portland. Maine's largest city that sits on a peninsula jutting out into beautiful island-filled Casco Bay. Enroute stop at Len Libby's Candies in Scarborough to sample treats and meet Lenny, the world's only life-size chocolate moose! Enjoy a scenic Casco Bay Cruise to see lighthouses, forts, lobster boats and seals. Visit the Victoria Mansion, also known as the Morse Libby House, the nation's premier showpiece of Victorian architecture. Enjoy some leisure time in Old Port Historic District before heading to Cape Elizabeth for a visit of the Portland Head Lighthouse & Museum, one of America's oldest and most photographed lighthouses.