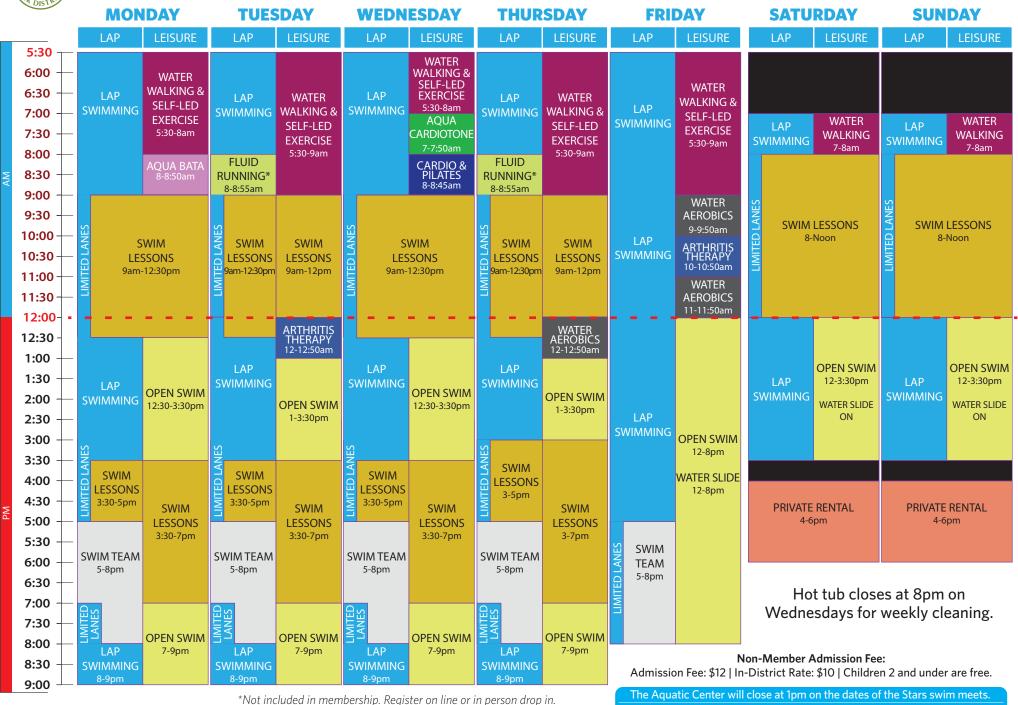

There will be no lap swimming Mon-Thur 5-7pm and Tue/Thur during Fluid Running 8-9am. We will do our best to ensure at least 2 lanes are available during all other programming time slots as noted with LIMITED LANES above.

The Aquatic Center will close at 4pm on the dates of the Stars swim meets.